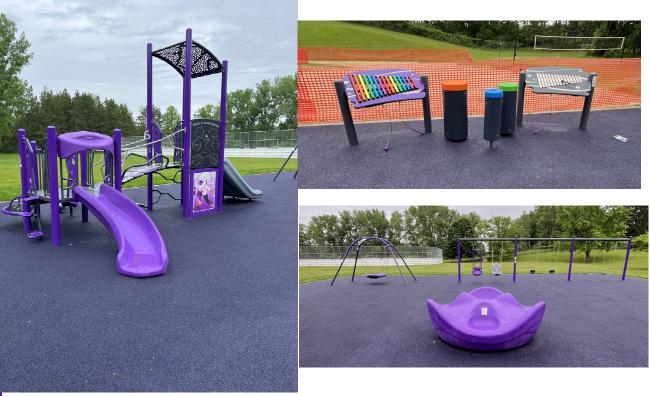

#### **Current Status:**

- Playground installation is complete and open for play.
- Old playground has been removed and horseshoe pits are installed.
- Site restoration is complete with snow fence protection added to aid in growth of new grass.