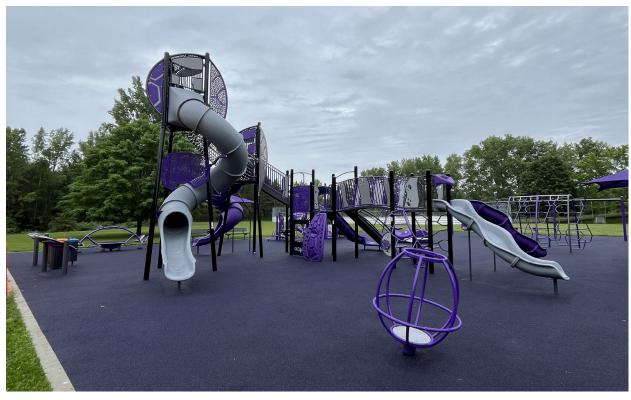

#### **Current Status:**

- Playground installation is complete and open for play.
- Old playground has been removed and horseshoe pits are installed.
- Site restoration is complete with snow fence protection added to aid in growth of new grass.