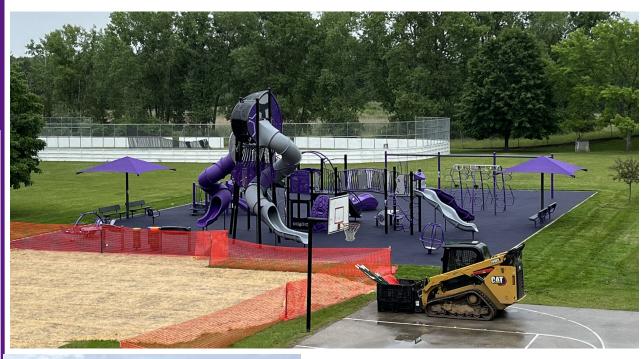

#### **Current Status:**

- Playground installation is complete and open for play.
- Old playground has been removed and horseshoe pits are installed.
- Site restoration is complete with snow fence protection added to aid in growth of new grass.