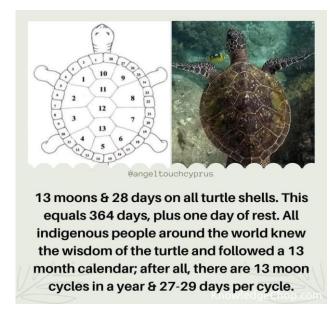

# The 13 Moons of the Iroquois Calendar

- The first moon is called the "Moon of the Long Nights," and it occurs in December. This moon is a time of rest and reflection, as the days are short, and the nights are long. It is a time to gather with family and friends, and to prepare for the coming year.
- The second moon is called the "Moon of the Snowshoe Hare," and it occurs in January. This
  moon is a time of endurance and perseverance, as the harsh winter conditions make it
  difficult to survive. It is a time to focus on inner strength and resilience, and to seek
  guidance from the spirit world.
- The third moon is called the "Moon of the Maple Sugar," and it occurs in February. This moon is a time of renewal and rebirth, as the sap begins to flow in the maple trees. It is a time to celebrate the sweetness of life, and to honor the gifts of the earth.
- The fourth moon is called the "Moon of the Frogs," and it occurs in March. This moon is a time of awakening and transformation, as the frogs begin to emerge from hibernation. It is a time to embrace change and growth, and to let go of old patterns and beliefs.
- The fifth moon is called the "Moon of the Strawberry," and it occurs in April. This moon is a time of fertility and abundance, as the strawberries begin to bloom. It is a time to celebrate the beauty and diversity of life, and to cultivate gratitude and generosity.
- The sixth moon is called the "Moon of the Green Corn," and it occurs in May. This moon is a time of planting and growth, as the corn begins to sprout. It is a time to connect with the earth and the cycles of nature, and to honor the wisdom of the ancestors.
- The seventh moon is called the "Moon of the Ripe Corn," and it occurs in June. This moon is a time of harvest and abundance, as the corn begins to ripen. It is a time to give thanks for the blessings of the earth, and to share those blessings with others.
- The eighth moon is called the "Moon of the Sturgeon," and it occurs in July. This moon is a time of strength and perseverance, as the sturgeon fish begin their annual migration. It is a time to tap into inner power and resilience, and to overcome obstacles and challenges.

- The ninth moon is called the "Moon of the Green Bean," and it occurs in August. This
  moon is a time of nourishment and sustenance, as the green beans begin to ripen. It is a
  time to focus on physical health and well-being, and to honor the interconnectedness of
  all living beings.
- The tenth moon is called the "Moon of the Harvest," and it occurs in September. This
  moon is a time of gratitude and celebration, as the harvest season reaches its peak. It is a
  time to give thanks for the abundance of the earth, and to honor the cycles of life and
  death.
- The eleventh moon is called the "Moon of the Falling Leaves," and it occurs in October.
   This moon is a time of transition and letting go, as the leaves begin to fall from the trees.
   It is a time to release old patterns and attachments, and to prepare for the coming winter.
- The twelfth moon is called the "Moon of the Deer," and it occurs in November. This moon is a time of grace and agility, as the deer move through the forest with ease. It is a time to cultivate flexibility and adaptability, and to embrace the unknown with courage and curiosity.
- The thirteenth moon is called the "Moon of the Long Night," and it occurs in December.
   This moon is a time of completion and reflection, as the year comes to a close. It is a time to honor the lessons and experiences of the past year, and to set intentions for the coming year.

The 13 Moons of the Iroquois Calendar (hope you enjoyed)

SENIORS TEXTING CODES (please pass the word and enjoy!)

ATD: At The Doctors BFF: Best Friend Fell,

BTW: Bring the Wheelchair, BYOT: Bring Your Own Teeth, FWIW: Forgot Where I Was,