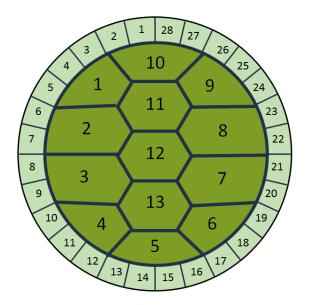

# The 13 Moons of the Iroquois Calendar

- The first moon is called the "Moon of the Long Nights," and it occurs in December. This moon is a time of rest and reflection, as the days are short, and the nights are long. It is a time to gather with family and friends, and to prepare for the coming year.
- The second moon is called the "Moon of the Snowshoe Hare," and it occurs in January. This
  moon is a time of endurance and perseverance, as the harsh winter conditions make it
  difficult to survive. It is a time to focus on inner strength and resilience, and to seek
  guidance from the spirit world.
- The third moon is called the "Moon of the Maple Sugar," and it occurs in February. This moon is a time of renewal and rebirth, as the sap begins to flow in the maple trees. It is a time to celebrate the sweetness of life, and to honor the gifts of the earth.
- The fourth moon is called the "Moon of the Frogs," and it occurs in March. This moon is a time of awakening and transformation, as the frogs begin to emerge from hibernation. It is a time to embrace change and growth, and to let go of old patterns and beliefs.
- The fifth moon is called the "Moon of the Strawberry," and it occurs in April. This moon is a time of fertility and abundance, as the strawberries begin to bloom. It is a time to celebrate the beauty and diversity of life, and to cultivate gratitude and generosity.
- The sixth moon is called the "Moon of the Green Corn," and it occurs in May. This moon is a time of planting and growth, as the corn begins to sprout. It is a time to connect with the earth and the cycles of nature, and to honor the wisdom of the ancestors.
- The seventh moon is called the "Moon of the Ripe Corn," and it occurs in June. This moon is a time of harvest and abundance, as the corn begins to ripen. It is a time to give thanks for the blessings of the earth, and to share those blessings with others.
- The eighth moon is called the "Moon of the Sturgeon," and it occurs in July. This moon is a time of strength and perseverance, as the sturgeon fish begin their annual migration. It is a time to tap into inner power and resilience, and to overcome obstacles and challenges.

- The ninth moon is called the "Moon of the Green Bean," and it occurs in August. This
  moon is a time of nourishment and sustenance, as the green beans begin to ripen. It is a
  time to focus on physical health and well-being, and to honor the interconnectedness of
  all living beings.
- The tenth moon is called the "Moon of the Harvest," and it occurs in September. This
  moon is a time of gratitude and celebration, as the harvest season reaches its peak. It is a
  time to give thanks for the abundance of the earth, and to honor the cycles of life and
  death.
- The eleventh moon is called the "Moon of the Falling Leaves," and it occurs in October.
   This moon is a time of transition and letting go, as the leaves begin to fall from the trees.
   It is a time to release old patterns and attachments, and to prepare for the coming winter.
- The twelfth moon is called the "Moon of the Deer," and it occurs in November. This moon is a time of grace and agility, as the deer move through the forest with ease. It is a time to cultivate flexibility and adaptability, and to embrace the unknown with courage and curiosity.
- The thirteenth moon is called the "Moon of the Long Night," and it occurs in December.
   This moon is a time of completion and reflection, as the year comes to a close. It is a time to honor the lessons and experiences of the past year, and to set intentions for the coming year.

The 13 Moons of the Iroquois Calendar (hope you enjoyed)

SENIORS TEXTING CODES (please pass the word and enjoy!)

ATD: At The Doctors BFF: Best Friend Fell,

BTW: Bring the Wheelchair, BYOT: Bring Your Own Teeth, FWIW: Forgot Where I Was,