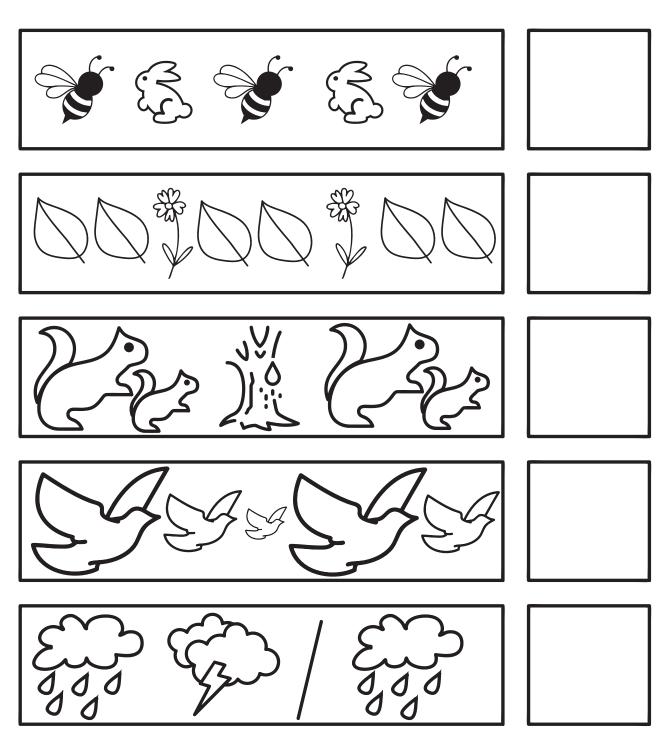

## WHAT COMES NEXT?

With special thanks to the Oneida Cultural Heritage Team! DD, DD, BB, YM, TD, ED, KS, NM, RC, KN, you make it all possible.

Created to promote Oneida symbolism and vocabulary in public spaces, and to support interculturism, dialogue and interaction between cultures.