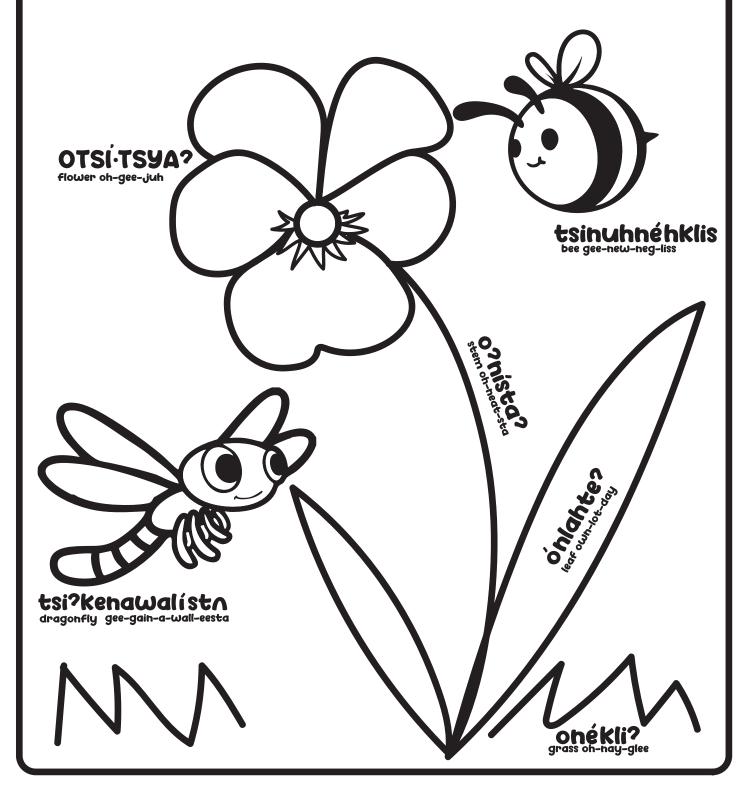

## SPRING THINGS

Rewrite the Oneida word, and then draw a line to the matching image

| K∩KWité·ne       | • |
|------------------|---|
| otsi·tsya?       | • |
| o?nísta?         | • |
| tsinuhnéhklis    | • |
| tsi?kenawali'stn | • |
| ónlahte?         | • |
| onékli?          | • |
| kahsakayu tése?  | • |
| óhute?           | • |
| otsi?tńha?       | • |
| tshuhkalo·lń     | • |
| yoknno·lú        | • |
| tyohnekahliu     | • |
| tsyokwiln·tu     | • |