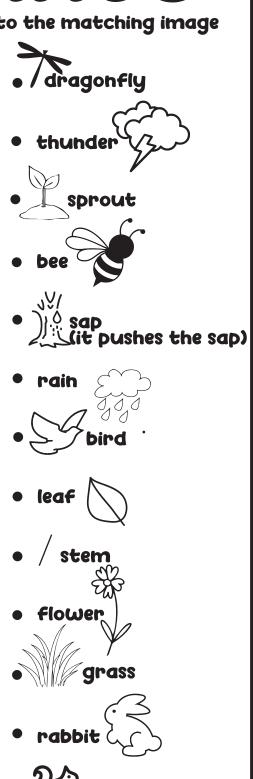

## SPRING THINGS

Rewrite the Oneida word, and then draw a line to the matching image

| K∩KWité·ne       | • |
|------------------|---|
| otsi·tsya?       | • |
| o?nísta?         | • |
| tsinuhnéhklis    | • |
| tsi?kenawali'stn | • |
| ónlahte?         | • |
| onékli?          | • |
| kahsakayu tése?  | • |
| óhute?           | • |
| otsi?tńha?       | • |
| tshuhkalo·lń     | • |
| yoknno·lú        | • |
| tyohnekahliu     | • |
| tsyokwiln·tu     | • |