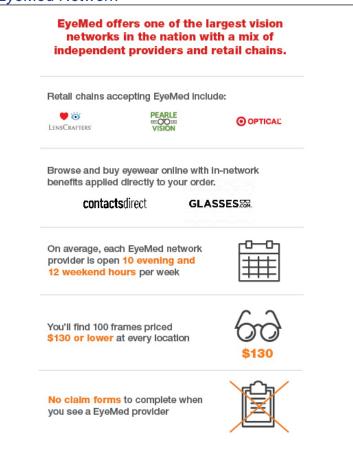

| No benefit |
| Scratch Resistant Coating | \$15                                                                                                              | No benefit |
| Anti-Reflective Coating   | \$45                                                                                                              | No benefit |
| Ultraviolet Coating       | \$15                                                                                                              | No benefit |
| Lasik or PRK              | Average discount of 15% off retail price or 5% off promotional price at US Laser network participating providers. | No benefit |

## **ONEIDA NATION**

Policy #: 010-301285



### EyeMed Network



#### **Customer Service**

EyeMed <u>866-289-0614</u> <u>www.eyemedvisioncare.com</u> Mon-Sat 8am-11pm, Sun 11am-8pm (EST)

### Additional Savings



Based on applicable laws, reduced costs may vary by doctor location

### Rx Savings

Save on Prescription medications at 60,000 Pharmacies across the nation including CVS, Walgreens, Rite Aid and Walmart. Just Present your Rx savings card. To access and print your Rx savings cards, visit ameritas.com, register/sign in to your secure member account and select member savings. This discount is offered at no additional cost and is not insurance.

This document is a highlight of plan benefits provided by Ameritas Life Insurance Corp. as selected by your employer. It is not a certificate of insurance and does not include exclusions and limitation