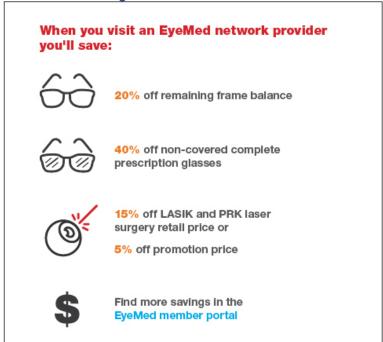

### Additional Savings

Based on applicable laws, reduced costs may vary by doctor location