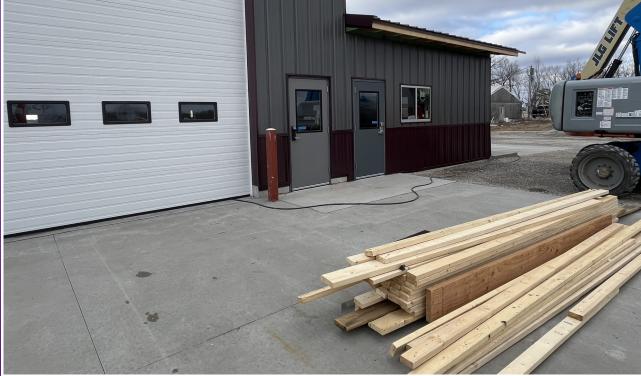

### **Current Status:**

- Bayland Buildings is in the final stages of installing exterior trim work.
- Overhead doors are installed
- Oneida Construction to begin interior wall framing week of February 3rd.