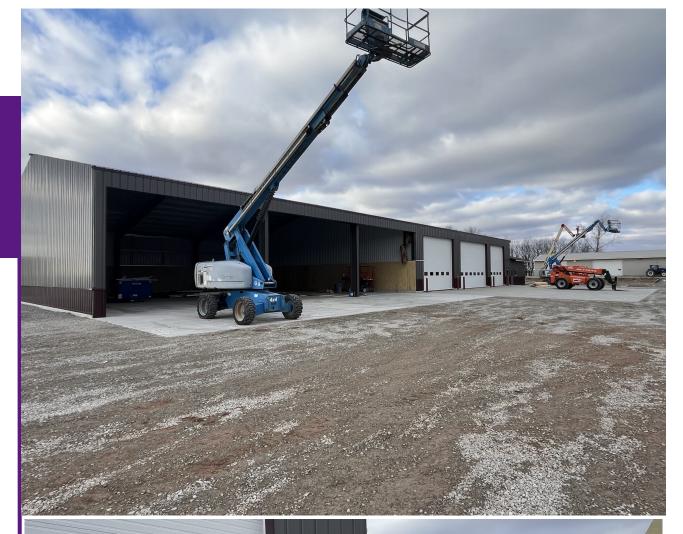

### **Current Status:**

- Bayland Buildings is in the final stages of installing exterior trim work.
- Overhead doors are installed
- Oneida Construction to begin interior wall framing week of February 3rd.