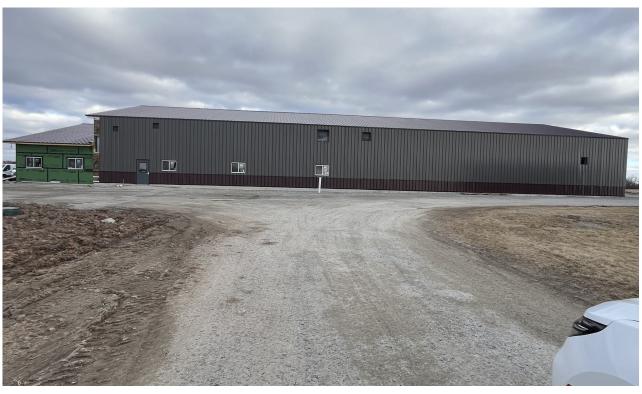

### **Current Status:**

- Bayland Buildings is in the final stages of installing exterior trim work.
- Overhead doors are installed
- Oneida Construction to begin interior wall framing week of February 3rd.