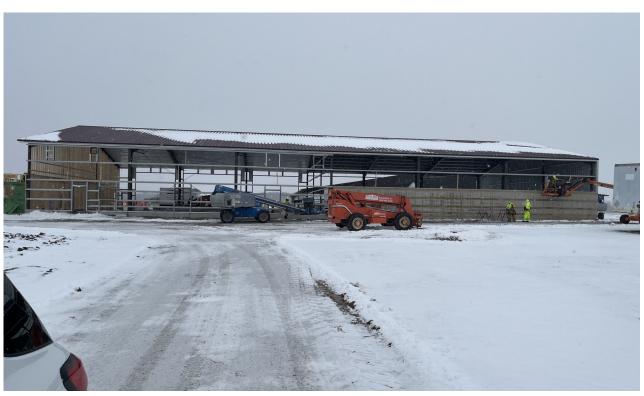

# #21-113—Oneida Nation Farm Office and Shop

## **Project Description:**

The project will provide the Oneida Farm with a new building to accommodate an Office including Retail Space as well as a Shop facility with additional Cold storage. This building will replace structures lost by fire and natural disaster.

### **Current Status:**

Bayland Buildings Steel Framework is being installed.

### **Schedule:**

Approvals - 2023 Design - 2023 Bidding - 2024 Construction - Scheduled to sta

Construction - Scheduled to start construction in September 2024. Substantial Completion - 2025

## **Project Partners:**

Engineering, Agriculture, DPW, CWS, NRCS



Date: 12/30/24