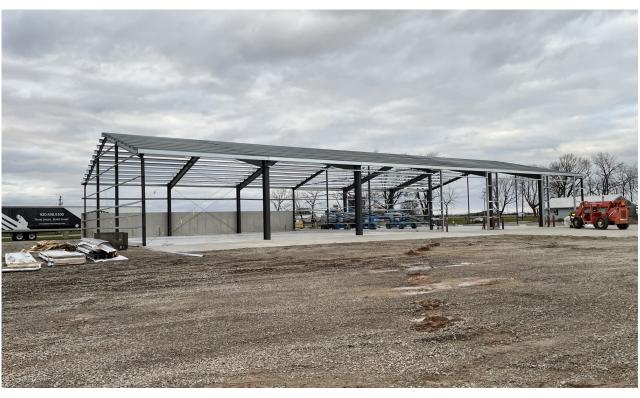

# #21-113—Oneida Nation Farm Office and Shop

### **Project Description:**

The project will provide the Oneida Farm with a new building to accommodate an Office including Retail Space as well as a Shop facility with additional Cold storage. This building will replace structures lost by fire and natural disaster.

#### **Current Status:**

Bayland Buildings Steel Framework is being installed.

#### **Schedule:**

Approvals - 2023 Design - 2023 Bidding - 2024 Construction - Scheduled to

Construction - Scheduled to start construction in September 2024. Substantial Completion - 2025

## **Project Partners:**

Engineering, Agriculture, DPW, CWS, NRCS



Date: 11/30/24