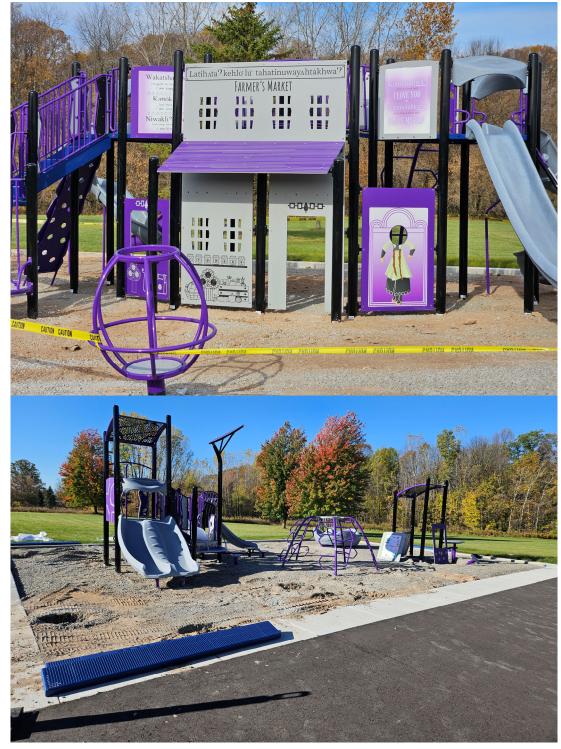

### **Project Description:**

The project involves the removal of the existing playground areas at the Oneida Nation Elementary School and replacement with all new equipment, as well as new turf surfacing. The new equipment will include options for each of the different age groups at the School as well as an outdoor classroom, and the new turf surfacing will be ADA accessible.

### **Current Status:**

Lee Recreation, LLC is currently under contract to perform the upgrades. Site preparation work began in August and playground equipment was installed in October. Currently, the contractor is awaiting the arrival of the playground turf surfacing. Turf installation is expected to be complete in December.