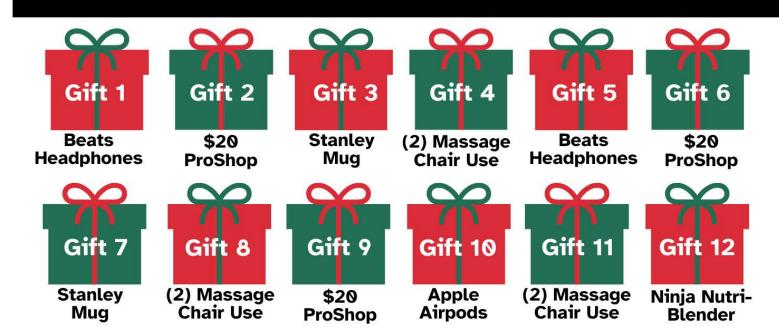

## **How to Win:**

Check-in = 1 card draw

Receive 1 raffle entry into corresponding gift draw, per check-in

- Drawing will be held December 23 -

\*1 winner per gift / Max 1 gift per member

**HOW TO WIN:** Receive 1 raffle entry into corresponding gift drawn, per check-

in. Winners will be announced Monday, December 23 through

an online random wheel drawing.

\*1 winner per gift

\*Max 1 gift per member