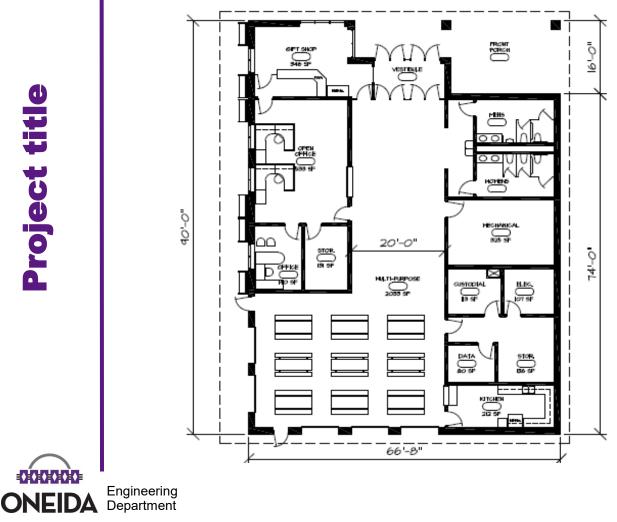

## **Project Description:**

The project will provide a New Visitor Center Building in the Amelia Cornelius Cultural Park to anchor the cultural park's amenities. It will become a destination point and resource location for the promotion of tourist activities and programs. Additionally, the New Visitor Center would become a destination for learning about the Oneida Culture and History