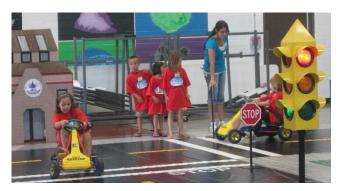

Not all children know the answers. But now they can when you register them in the <u>FREE</u>

Oneida Safety Town program. Children will learn safety awareness and prevention in a fun and creative way. This is done under the guidance of certified teachers and trained safety professionals. Children are taught to evaluate "safe from unsafe" and learn how to react safely when confronted with dangerous situations. This program offers a classroom segment and hands on experience in a child sized Safety Town.

## Topics Covered:

- Bus Safety
- ♦ Car/Seatbelt Safety
- ♦ Animal/Pet Safety
- ♦ Personal Safety
- ♦ Helmet/Bike Safety
  - o Free Helmet
- Playground & Sun Safety
- Fire Safety
- ♦ Police Safety
- Water Safety