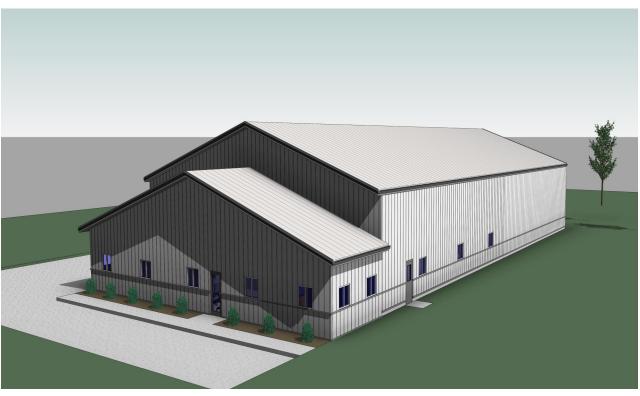

## **Project Description:**

The project will provide the Oneida Farm with a new building to accommodate an Office including Retail Space as well as a Shop facility with additional Cold storage. This building will replace structures lost by fire and natural disaster.