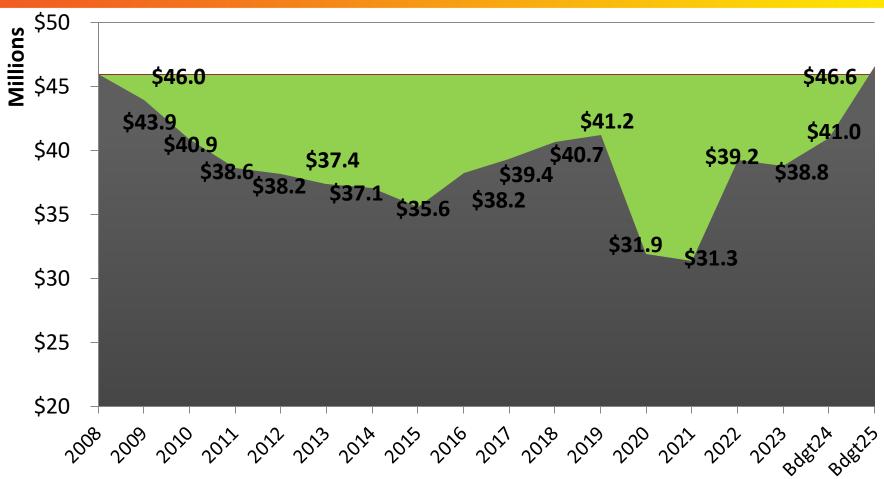

## HISTORY OF GROSS PROFIT

## **GAMING & SECURITY EMPLOYEE REDUCTION**

(Full-Time Equivalent – FTE)

| Yearly<br>Snapshot | FTE      | FTE Reduction<br>Since 2008 | FY Payroll<br>\$ | FY<br>Gross Profit | Payroll %<br>to Gross Profit |
|--------------------|----------|-----------------------------|------------------|--------------------|------------------------------|
| Mar 2008           | 1,571.50 |                             | \$45,965,717     | \$226,183,097      | 20.3%                        |
| Apr 2010           | 1,413.00 | (158.50)                    | \$40,884,091     | \$207,812,678      | 19.7%                        |
| Feb 2012           | 1,282.50 | (289.00)                    | \$38,186,560     | \$207,971,861      | 18.4%                        |
| Feb 2014           | 1,244.50 | (327.00)                    | \$37,093,600     | \$189,130,145      | 19.6%                        |
| Feb 2016           | 1,207.75 | (363.75)                    | \$38,224,848     | \$212,183,743      | 18.0%                        |
| Feb 2018           | 1,232.50 | (339.00)                    | \$40,675,835     | \$230,368,429      | 17.7%                        |
| Feb 2019           | 1199.50  | (372.00)                    | \$41,188,793     | \$235,637,303      | 17.5%                        |
| Jan 2020           | 1,201.50 | (370.00)                    | \$31,939,096     | \$178,550,926      | 17.9%                        |
| Feb 2021           | 872.25   | (699.25)                    | \$31,336,360     | \$221,527,319      | 14.1%                        |
| Mar 2022           | 838.25   | (733.25)                    | \$39,217,113     | \$241,379,478      | 16.2%                        |
| Mar 2023           | 837.00   | (734.50)                    | \$38,810,503     | \$252,009,074      | 15.4%                        |
| Feb 2024           | 822.50   | (749.00)                    | \$40,952,377     | \$252,933,319      | 16.2%                        |