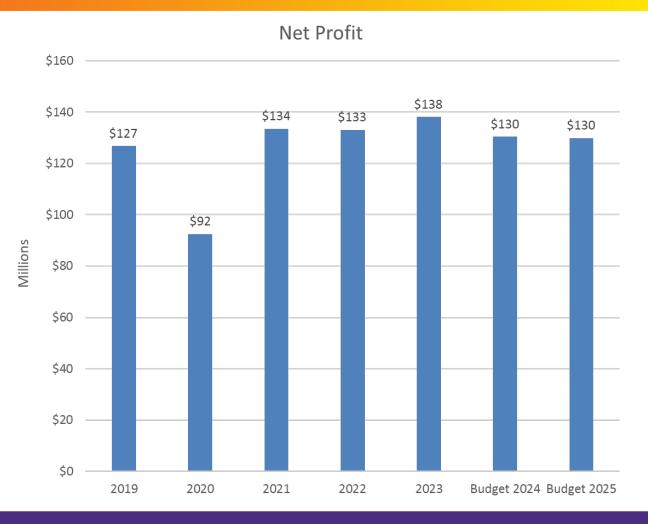

Strategic Employee Scheduling
- Tactical Planning
- Employment- Succession Planning
- Technology- Employee Skill Set
- On Boarding
- Hiring- Lack of Employees



# 2024/2025 STRATEGIC PRIORITIES

- Strategic Workforce Planning
- 2024/2025 Gaming Budget
- Technology Research and New Applications
- Technology Software
- Player Development- Long Term Strategy
- Light & Wonder Relationship

- Sports Betting
- NFL Advertising/Draft
- On-Line Gaming
- Sponsorship Strategy
- Illegal Gaming
- Class II



#### **STRATEGIC PRIORITY:**

## IMPROVE HUMAN RESOURCE MANAGEMENT



### **Current Engagement Initiatives**

- Employee Survey
- Action Teams
- Benefits
- Wage Analysis







## IMPORTANCE OF EMPLOYEE ENGAGEMENT







## HISTORY OF GROSS PROFIT



## HISTORY OF NET PROFIT (2019 – Budget 2025)







## **GAMING & SECURITY EMPLOYEE REDUCTION**

(Full-Time Equivalent – FTE)

| Yearly<br>Snapshot | FTE      | FTE Reduction<br>Since 2008 | FY Payroll<br>\$ | FY<br>Gross Profit | Payroll %<br>to Gross Profit |
|--------------------|----------|-----------------------------|------------------|--------------------|------------------------------|
| Mar 2008           | 1,571.50 |                             | \$45,965,717     | \$226,183,097      | 20.3%                        |
| Apr 2010           | 1,413.00 | (158.50)                    | \$40,884,091     | \$207,812,678      | 19.7%                        |
| Feb 2012           | 1,282.50 | (289.00)                    | \$38,186,560     | \$207,971,861      | 18.4%                        |
| Feb 2014           | 1,244.50 | (327.00)