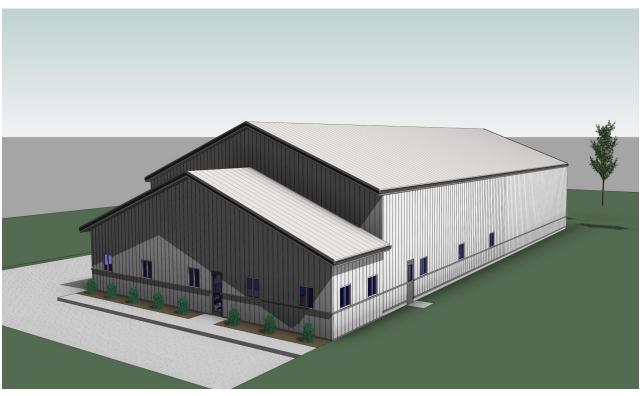

## **Project Description:**

The project will provide the Oneida Farm with a new building to accommodate an Office including Retail Space as well as a Shop facility with additional Cold storage. This building will replace structures lost by fire and natural disaster.