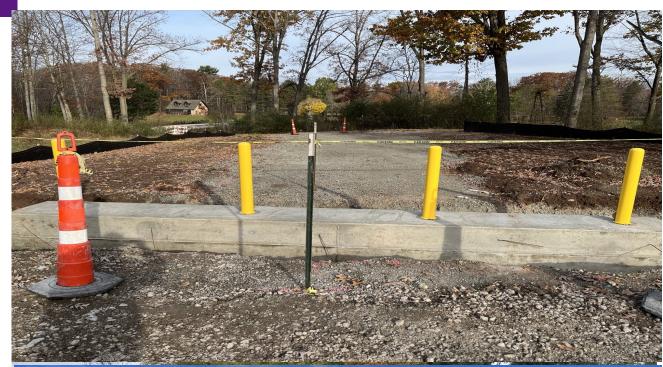

#### **Current Status:**

- Vinton Construction completed most of flatwork concrete and trails are ready for asphalt.
- Vinton was able to install the binder course of asphalt at new parking lot before weather changed.
- Vinton is targeting a completion of project in early Spring 2024.