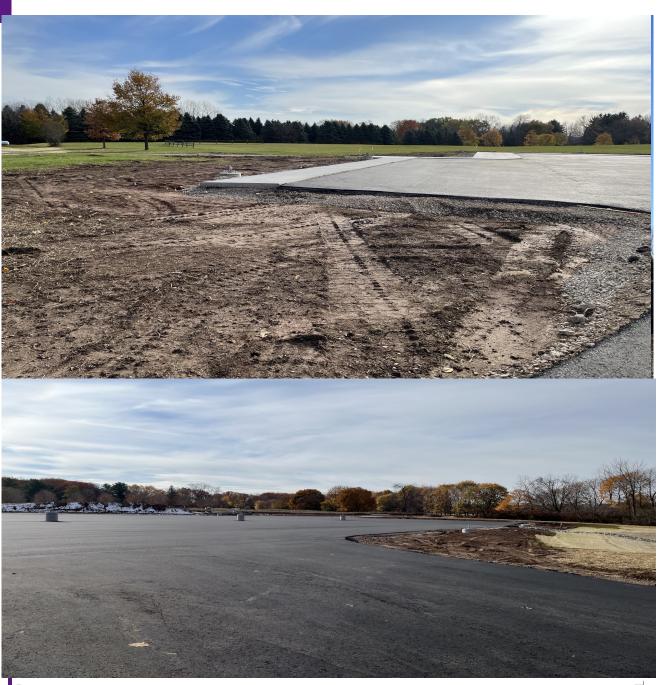

#### **Current Status:**

- Vinton Construction completed most of flatwork concrete and trails are ready for asphalt.
- Vinton was able to install the binder course of asphalt at new parking lot before weather changed.
- Vinton is targeting a completion of project in early Spring 2024.