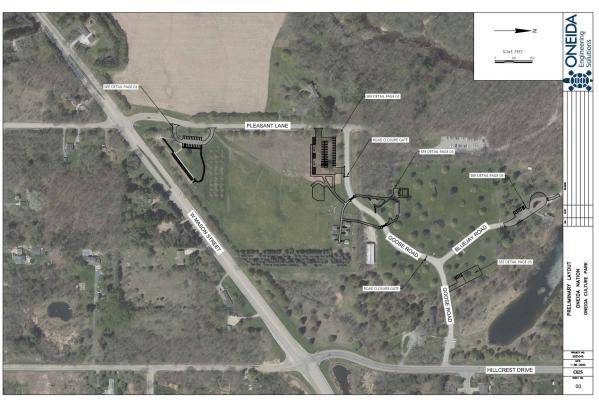

#### **Project Description:**

Based upon the park's Master Plan, the proposed project will enhance the park to be a premier cultural Native attraction. The proposed amenities include: Veteran's Memorial improvements, visitor parking lot near future visitor's center, accessibility improvements at the Log Homes and Longhouse areas, and removing & replacing the Groundskeeping shed to a new location on the property.

## **Project Description:**

Based upon the park's Master Plan, the proposed project will enhance the park to be a premier cultural Native attraction. The proposed amenities include: Veteran's Memorial improvements, visitor parking lot near future visitor's center, accessibility improvements at the Log Homes and Longhouse areas, and removing & replacing the Groundskeeping shed to a new location on the property.