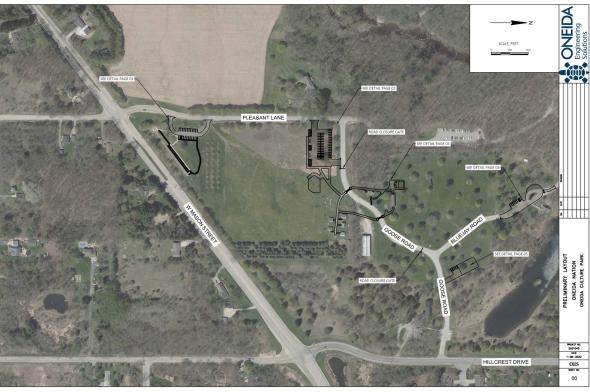

### **Project Description:**

Based upon the park's Master Plan, the proposed project will enhance the park to be a premier cultural Native attraction. The proposed amenities include: Veteran's Memorial improvements, visitor parking lot near future visitor's center, accessibility improvements at the Log Homes and Longhouse areas, and removing & replacing the Groundskeeping shed to a new location on the property.

### **Current Status:**

- Project is Paused until Spring of 2024.
- Vinton Construction completed most of flatwork concrete and trails are ready for asphalt.
- Vinton was able to install the binder course of asphalt at new parking lot before weather changed.
- Vinton is targeting a completion of project in early Spring 2024.