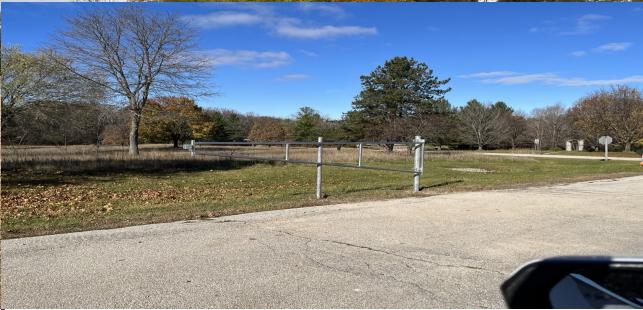

### **Current Status:**

- Project is Paused until Spring of 2024.
- Vinton Construction completed most of flatwork concrete and trails are ready for asphalt.
- Vinton was able to install the binder course of asphalt at new parking lot before weather changed.
- Vinton is targeting a completion of project in early Spring 2024.