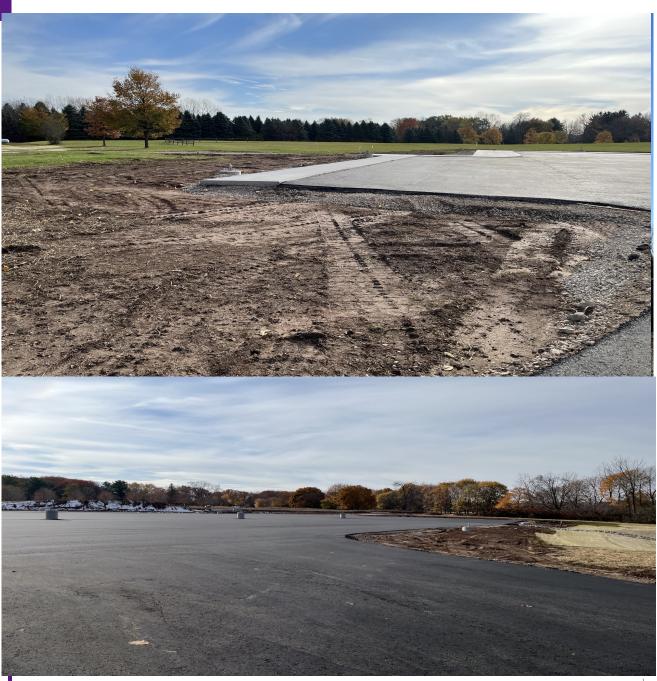

### **Current Status:**

- Project is Paused until Spring of 2024.
- Vinton Construction completed most of flatwork concrete and trails are ready for asphalt.
- Vinton was able to install the binder course of asphalt at new parking lot before weather changed.
- Vinton is targeting a completion of project in early Spring 2024.