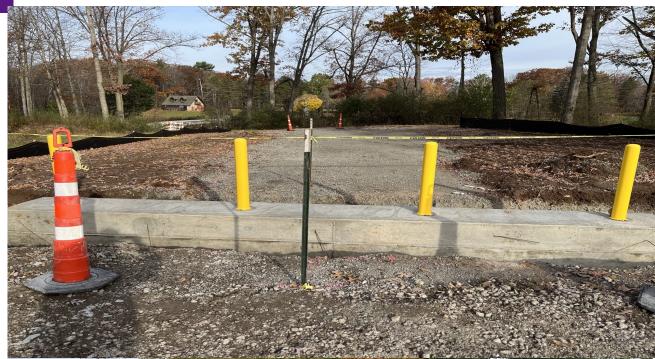

### **Current Status:**

- Project is Paused until Spring of 2024.
- Vinton Construction completed most of flatwork concrete and trails are ready for asphalt.
- Vinton was able to install the binder course of asphalt at new parking lot before weather changed.
- Vinton is targeting a completion of project in early Spring 2024.