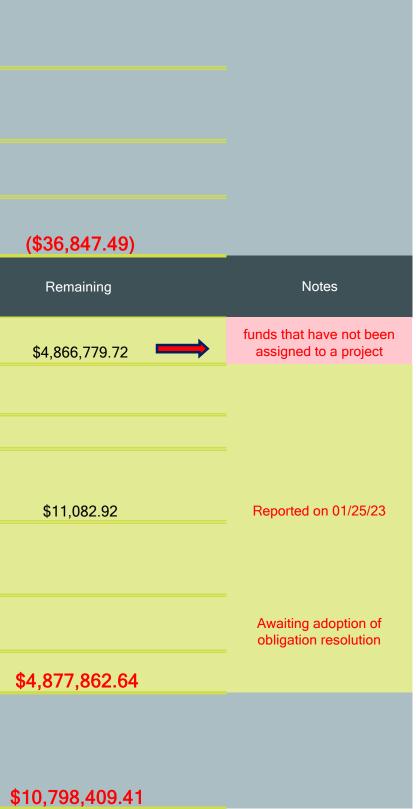

|         |                           | \$530,000.00      | Oneida Nation Treasurers<br>Recognition:                    |            |                  |
|---------|---------------------------|-------------------|-------------------------------------------------------------|------------|------------------|
|         |                           | \$1,134,256.00    | Change Management Initiatives:                              |            |                  |
|         |                           | \$150,000.00      | On^yote aka ni?i Project Plan                               |            |                  |
| (\$36,  | Remaining Funds:          |                   |                                                             |            |                  |
| Ren     | Expended                  | Amount Obiligated | Projects                                                    | Percentage | Broad Goal       |
| \$4,86  |                           | \$6,441,361.72    |                                                             | 4.80%      | Overall Priority |
|         |                           | \$50,000.00       | Adolescent Wellness Treatment<br>Center Tribal Partnership: |            |                  |
|         |                           | \$93,847.00       | Digital Store Front:                                        |            |                  |
| \$11    | \$148,917.08              |                   | Digital Technology Services (DTS) -<br>Cybersecurity:       |            |                  |
|         |                           | \$72,000.00       | Transit Garage:                                             |            |                  |
|         |                           | \$1,198,735.00    | Upgrade 800MHZ                                              |            |                  |
| \$4,877 | Remaining Funds:          |                   |                                                             |            |                  |
|         |                           |                   |                                                             |            |                  |
| \$10,79 | Total Remaining<br>Funds: |                   |                                                             |            |                  |
|         |                           |                   |                                                             |            |                  |