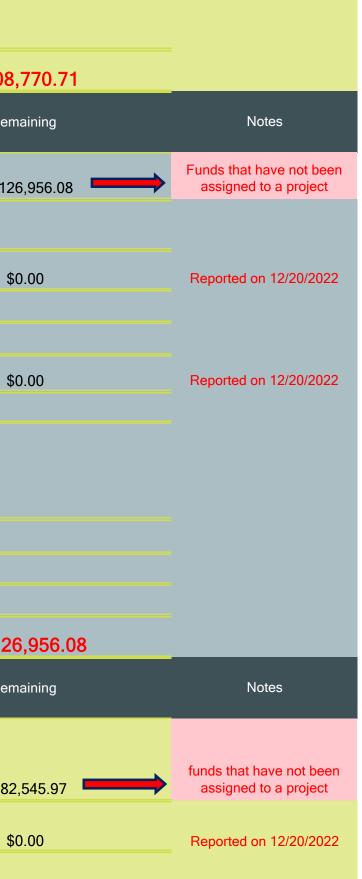

|                              |            |                                                             |                   | Total Funding Receive | d and Allocated to Lost Revenue: | \$134,195,035.72                               |
|------------------------------|------------|-------------------------------------------------------------|-------------------|-----------------------|----------------------------------|------------------------------------------------|
| Broad Goal                   | Percentage | Projects                                                    | Amount Obiligated | Expended              | Remaining                        | Notes                                          |
| Direct Membership Assistance | 45%        |                                                             | \$60,387,766.08   |                       |                                  |                                                |
|                              |            | Direct Membership Assistance<br>Payment (\$3,000 x 14,600): | \$38,027,000.00   | \$38,027,000.00       | \$0.00                           | Reported on 10/18/2022                         |
|                              |            | Vaccine Incentive:                                          | \$4,697,500.00    | \$4,697,500.00        | \$0.00                           | Reported on 09/20/2022                         |
|                              |            |                                                             |                   |                       |                                  |                                                |
|                              |            | Food Assistance Program:                                    | \$13,195,291.00   | \$13,195,291.00       | \$0.00                           |                                                |
|                              |            | 2021 Food Cards:                                            | \$4,693,500.00    | \$4,693,500.00        | \$0.00                           | Reported on 09/20/2022                         |
|                              |            |                                                             |                   | Remaining Funds:      | (\$225,524.92)                   |                                                |
| Broad Goal                   | Percentage | Projects                                                    | Amount Obiligated | Expended              | Remaining                        | Notes                                          |
| Affordable Housing           | 18.00%     |                                                             |                   |                       |                                  |                                                |
|                              |            |                                                             | \$24,155,106.43   |                       | \$208,770.71                     | Funds that have not been assigned to a project |
|                              |            | Residential Home Sites:                                     | \$1,579,000.00    |                       |                                  |                                                |
|                              |            | Multi-Family Housing:                                       | \$7,367,335.72    |                       |                                  |                                                |
|                              |            | Home Infrastructure Program:                                | \$3,000,000.00    |                       |                                  |                                                |

|        |                  | \$12,000,000.00   | Home Repair and Improvement<br>Program: |            |                    |
|--------|------------------|-------------------|-----------------------------------------|------------|--------------------|
| \$208  | Remaining Funds: |                   |                                         |            |                    |
| Ren    | Expended         | Amount Obligated  | Projects                                | Percentage | Broad Goal         |
| \$4,12 |                  | \$15,325,073.08   |                                         | 11.42%     | Food & Agriculture |
|        |                  | \$7,155,000.00    | Food Innovation Center:                 |            |                    |
| \$     | \$88,000.00      | \$88,000.00       | 140HP Loader Tractor:                   |            |                    |
|        |                  | \$130,200.00      | 140 HP Mixer Tractor:                   |            |                    |
|        |                  | \$132,160.00      | 6155m Cab Tractor:                      |            |                    |
| \$     | \$50,960.00      | \$50,960.00       | MS 400 VB Spreader:                     |            |                    |
|        |                  | \$280,588.00      | Regenerative AG Consultation:           |            |                    |
|        |                  |                   |                                         |            |                    |
|        |                  | \$804,709.00      | Food Assistance Program:                |            |                    |
|        |                  | \$75,000.00       | Beef Discount Project:                  |            |                    |
|        |                  | \$635,500.00      | Farm Combine:                           |            |                    |
|        |                  | \$1,846,000.00    | Farm Office:                            |            |                    |
| \$4,12 | Remaing Funds:   |                   |                                         |            |                    |
| Ren    | Expended         | Amount Obiligated | Projects                                | Percentage | Broad Goal         |
|        |                  |                   |                                         | 6 70%      | Education          |
| \$482  |                  | \$8,991,067.39    |                                         | 6.70%      | Education          |
|        |                  |                   |                                         |            |                    |
| \$     | \$4,000,000.00   | \$4,000,000.00    | Student Relief Fund:                    |            |                    |
|        |                  | \$2,500,000.00    | Early Childhood Programs:               |            |                    |