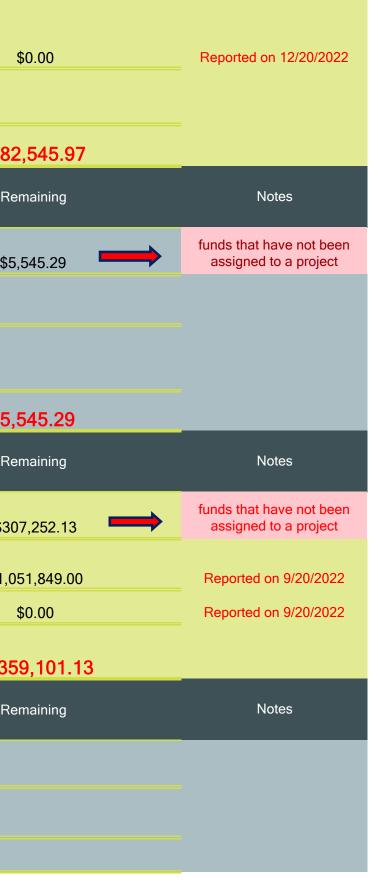

|        |                  | \$12,000,000.00   | Home Repair and Improvement<br>Program: |            |                    |
|--------|------------------|-------------------|-----------------------------------------|------------|--------------------|
| \$208  | Remaining Funds: |                   |                                         |            |                    |
| Ren    | Expended         | Amount Obligated  | Projects                                | Percentage | Broad Goal         |
| \$4,12 |                  | \$15,325,073.08   |                                         | 11.42%     | Food & Agriculture |
|        |                  | \$7,155,000.00    | Food Innovation Center:                 |            |                    |
| \$     | \$88,000.00      | \$88,000.00       | 140HP Loader Tractor:                   |            |                    |
|        |                  | \$130,200.00      | 140 HP Mixer Tractor:                   |            |                    |
|        |                  | \$132,160.00      | 6155m Cab Tractor:                      |            |                    |
| \$     | \$50,960.00      | \$50,960.00       | MS 400 VB Spreader:                     |            |                    |
|        |                  | \$280,588.00      | Regenerative AG Consultation:           |            |                    |
|        |                  |                   |                                         |            |                    |
|        |                  | \$804,709.00      | Food Assistance Program:                |            |                    |
|        |                  | \$75,000.00       | Beef Discount Project:                  |            |                    |
|        |                  | \$635,500.00      | Farm Combine:                           |            |                    |
|        |                  | \$1,846,000.00    | Farm Office:                            |            |                    |
| \$4,12 | Remaing Funds:   |                   |                                         |            |                    |
| Ren    | Expended         | Amount Obiligated | Projects                                | Percentage | Broad Goal         |
|        |                  |                   |                                         | 6 70%      | Education          |
| \$482  |                  | \$8,991,067.39    |                                         | 6.70%      | Education          |
|        |                  |                   |                                         |            |                    |
| \$     | \$4,000,000.00   | \$4,000,000.00    | Student Relief Fund:                    |            |                    |
|        |                  | \$2,500,000.00    | Early Childhood Programs:               |            |                    |

|                                  |                     | Student Relief Fund:                                             | \$1,941,244.00                                                       | \$1,941,244.00                                         |                                            |
|----------------------------------|---------------------|------------------------------------------------------------------|----------------------------------------------------------------------|--------------------------------------------------------|--------------------------------------------|
|                                  |                     | Oneida Nation School System (ONSS)<br>STEM Lab:                  | \$67,277.42                                                          |                                                        |                                            |
|                                  |                     |                                                                  |                                                                      | Remaining Funds:                                       | \$482                                      |
| Broad Goal                       | Percentage          | Projects                                                         | Amount Obiligated                                                    | Expended                                               | Re                                         |
| Culture & Language               | 9.22%               |                                                                  | \$12,372,782.29                                                      |                                                        | \$5                                        |
|                                  |                     | Amelia Cornelius Park & Veteran's<br>Wall:                       | \$2,682,210.00                                                       |                                                        |                                            |
|                                  |                     | Oneida Language Department and Tehatiwa^nukwa Expansion Project: | \$9,685,027.00                                                       |                                                        |                                            |
|                                  |                     |                                                                  |                                                                      | Remaining Funds:                                       | \$5,                                       |
|                                  |                     |                                                                  |                                                                      |                                                        |                                            |
| Broad Goal                       | Percentage          | Projects                                                         | Amount Obiligated                                                    | Expended                                               | Re                                         |
| Broad Goal Revenue Generation    | Percentage<br>1.77% | Projects                                                         | Amount Obiligated                                                    | Expended                                               |                                            |
|                                  |                     | Projects Pandemic Pay                                            |                                                                      | Expended<br>\$948,151.00                               | \$30                                       |
|                                  |                     |                                                                  | \$2,375,252.13                                                       |                                                        | \$30                                       |
|                                  |                     | Pandemic Pay                                                     | <b>\$2,375,252.13</b><br>\$2,000,000.00                              | \$948,151.00                                           | \$30<br>\$1,0                              |
|                                  |                     | Pandemic Pay                                                     | <b>\$2,375,252.13</b><br>\$2,000,000.00                              | \$948,151.00<br>\$68,000.00                            | \$30<br>\$1,0<br><b>\$1,35</b>             |
| Revenue Generation               | 1.77%               | Pandemic Pay<br>OPD - Retention/Pandemic Payment                 | <b>\$2,375,252.13</b><br>\$2,000,000.00<br>\$68,000.00               | \$948,151.00<br>\$68,000.00<br><b>Remaining Funds:</b> | \$30<br>\$1,0<br><b>\$1,35</b>             |
| Revenue Generation<br>Broad Goal | 1.77%<br>Percentage | Pandemic Pay<br>OPD - Retention/Pandemic Payment                 | \$2,375,252.13<br>\$2,000,000.00<br>\$68,000.00<br>Amount Obiligated | \$948,151.00<br>\$68,000.00<br><b>Remaining Funds:</b> | Re<br>\$30<br>\$1,0<br><b>\$1,35</b><br>Re |

|         |                           | \$530,000.00      | Oneida Nation Treasurers<br>Recognition:                    |            |                  |
|---------|---------------------------|-------------------|-------------------------------------------------------------|------------|------------------|
|         |                           | \$1,134,256.00    | Change Management Initiatives:                              |            |                  |
|         |                           | \$150,000.00      | On^yote aka ni?i Project Plan                               |            |                  |
| (\$36,  | Remaining Funds:          |                   |                                                             |            |                  |
| Ren     | Expended                  | Amount Obiligated | Projects                                                    | Percentage | Broad Goal       |
| \$4,86  |                           | \$6,441,361.72    |                                                             | 4.80%      | Overall Priority |
|         |                           | \$50,000.00       | Adolescent Wellness Treatment<br>Center Tribal Partnership: |            |                  |
|         |                           | \$93,847.00       | Digital Store Front:                                        |            |                  |
| \$11    | \$148,917.08              |                   | Digital Technology Services (DTS) -<br>Cybersecurity:       |            |                  |
|         |                           | \$72,000.00       | Transit Garage:                                             |            |                  |
|         |                           | \$1,198,735.00    | Upgrade 800MHZ                                              |            |                  |
| \$4,877 | Remaining Funds:          |                   |                                                             |            |                  |
|         |                           |                   |                                                             |            |                  |
| \$10,79 | Total Remaining<br>Funds: |                   |                                                             |            |                  |
|         |                           |                   |                                                             |            |                  |