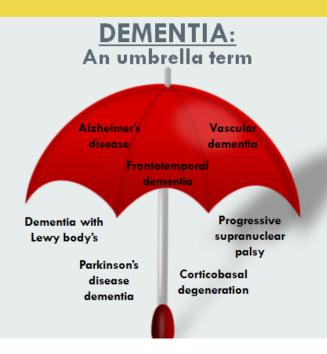

# ALZHEIMER'S ASSOCIATION

920 - 469 - 2110

#### **BROWN COUNTY ADRC**

920 - 448 - 4300

OUTAGAMIE COUNTY
ADRC

920 - 832 - 5178

**ONEIDA NATION ADRS** 

920-869 - 2448





A good mind. A good heart. A strong fire.

DEMENTIA CARE
SPECIALIST
CONNECTING YOU TO
AVAILABLE SERVICES



On reservation offered by Oneida nation

- -Education
- -Memory Café
- -Support Groups
- -Day Services
- -Brown County ADRC
- -Outagamie County ADRC
- -Alzheimer's Association



#### HELP FOR FAMILY CAREGIVERS

The Tribal DCS can assist family caregivers in providing care for their loved one at home while maintaining their own health and well-being.

### ASSISTANCE WITH CARE PLANNING

The Dementia Care Specialist can help address your current situation and plan for the future, including advance care planning and connecting to legal and financial planning experts

## OTHER COMMUNITY PROGRAMS

The Dementia Care Specialist knows about programs, resources and educational opportunities available in the community. They can help find information and connect families with other agencies.