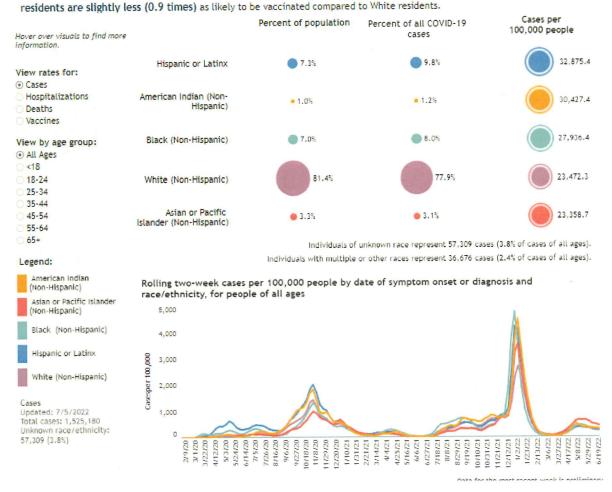

#### Health impact of COVID-19 by race and ethnicity

Communities of color have experienced higher rates of COVID-19 cases, hospitalizations, and deaths since the pandemic began. Compared to White Wisconsin residents, Hispanic or Latinx residents have 1.4 times greater case rates, Black residents have 1.7 times greater hospitalization rates, and American Indian residents have 1.3 times greater death rates. Even while negative outcomes are higher, vaccination rates are lower in communities of color. The highest disparities of vaccination rates exist in Black and Hispanic communities, where Black residents are 20 percent (0.8 times), and Hispanic or Latinx

#### Health impact of COVID-19 by race and ethnicity

Communities of color have experienced higher rates of COVID-19 cases, hospitalizations, and deaths since the pandemic began. Compared to White Wisconsin residents, Hispanic or Latinx residents have 1.4 times greater case rates, Black residents have 1.7 times greater hospitalization rates, and American Indian residents have 1.3 times greater death rates. Even while negative outcomes are higher, vaccination rates are lower in communities of color. The highest disparities of vaccination rates exist in Black and Hispanic communities, where Black residents are 20 percent (0.8 times), and Hispanic or Latinx residents are slightly less (0.9 times) as likely to be vaccinated compared to White residents.