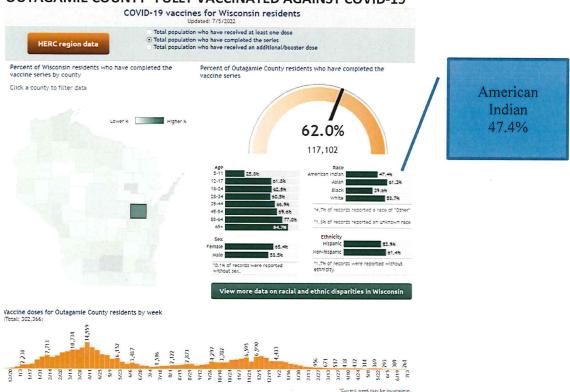

</a>



# **Relevant COVID-19 Vaccination Data**



American Indian

47.3%

#### WISCONSIN- FULLY VACCINATED AGAINST COVID-19



.....



WI Department of Health Services- Public Health retrieved 07/05/2022 <a href="https://www.dhs.wisconsin.gov/covid-19/vaccises-third-heart-Astrong-fire.">https://www.dhs.wisconsin.gov/covid-19/vaccises-third-heart-Astrong-fire.</a>



#### **BROWN COUNTY- FULLY VACCINATED AGAINST COVID-19**



#### BROWN COUNTY- ADDITIONAL/ BOOSTER DOSE AGAINST COVID-19



WI Department of Health Services- Public Health retrieved 07/05/2022

<a href="https://www.dhs.wisconsin.gov/covid-19/vaccine-data.htm">https://www.dhs.wisconsin.gov/covid-19/vaccine-data.htm</a>

A good mind. A good heart. A strong fire.



#### **OUTAGAMIE COUNTY- FULLY VACCINATED AGAINST COVID-19**



#### **OUTAGAMIE COUNTY- ADDITIONAL/ BOOSTER DOSE AGAINST COVID-19**



WI Department of Health Services- Public Health retrieved 07/05/2022 https://www.dhs.wisconsin.gov/covid-19/vaccine-data.htm