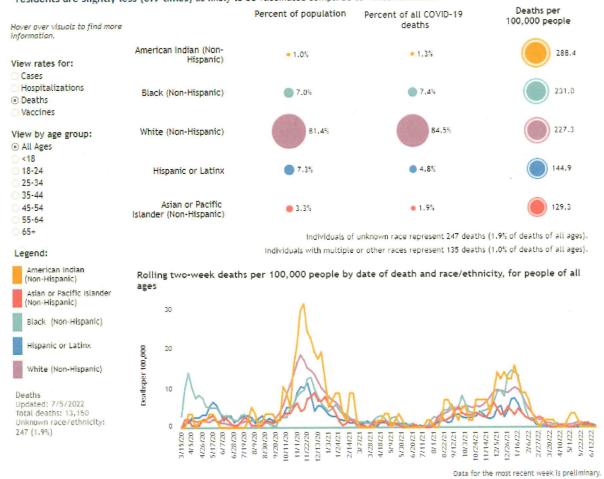

# Relevant COVID-19 Death Data

## COVID-19: Racial and Ethnic Disparities

#### Data view by Death rates

#### Health impact of COVID-19 by race and ethnicity

Communities of color have experienced higher rates of COVID-19 cases, hospitalizations, and deaths since the pandemic began. Compared to White Wisconsin residents, Hispanic or Latinx residents have 1.4 times greater case rates, Black residents have 1.7 times greater hospitalization rates, and American Indian residents have 1.3 times greater death rates. Even while negative outcomes are higher, vaccination rates are lower in communities of color. The highest disparities of vaccination rates exist in Black and Hispanic communities, where Black residents are 20 percent (0.8 times), and Hispanic or Latinx residents are slightly less (0.9 times) as likely to be vaccinated compared to White residents.

WI Department of Health Services- Public Health retrieved 07/05/2022 https://www.dhs.wisconsin.gov/covid-19/disparities.htm