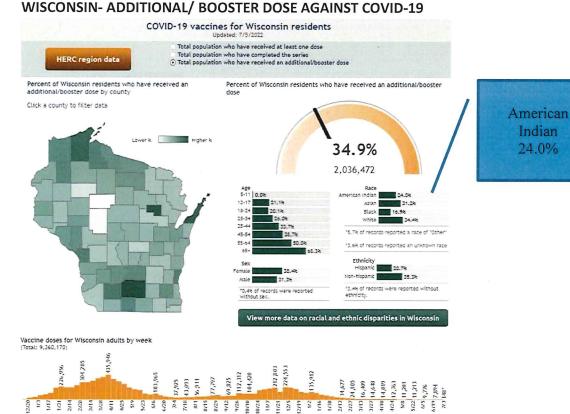

# **Relevant COVID-19 Vaccination Data**

American Indian

47.3%

#### WISCONSIN- FULLY VACCINATED AGAINST COVID-19

.....

WI Department of Health Services- Public Health retrieved 07/05/2022 <a href="https://www.dhs.wisconsin.gov/covid-19/vaccises-third-heart-Astrong-fire.">https://www.dhs.wisconsin.gov/covid-19/vaccises-third-heart-Astrong-fire.</a>