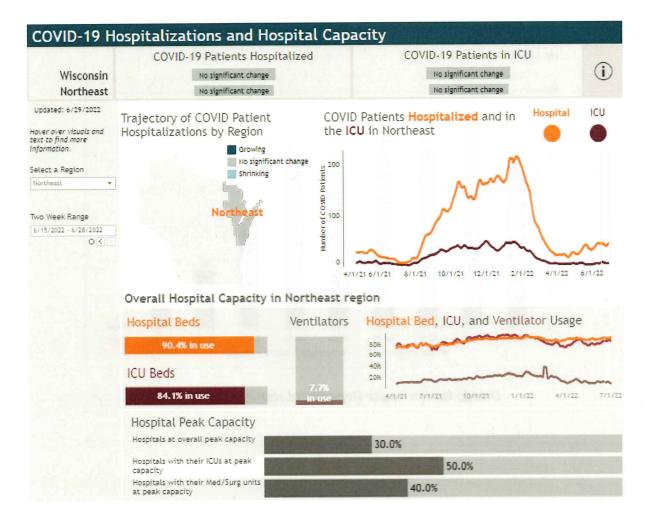

## WISCONSIN: COVID-19 HOSPITALIZATIONS AND HOSPITAL CAPACITY

WI Department of Health Services- Public Health retrieved 07/05/2022 https://www.dhs.wisconsin.gov/covid-19/hosp-data.htm