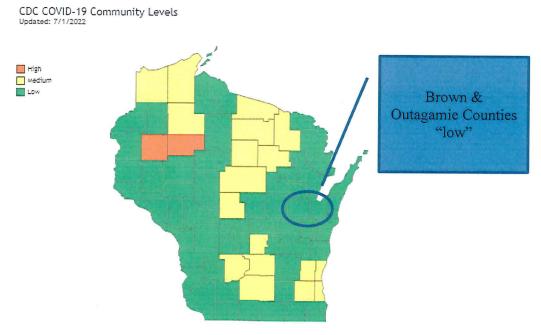

As of July 14, 2022, Brown County has been identified as "medium" and Outagamie County as "low". COVID-19 Community Level at "high" and "medium" risk means there are increasing numbers of individuals experiencing severe illness and actions taken today can help prevent and protect from severe illness.

## WISCONSIN: COVID-19 COMMUNITY LEVEL

WI Department of Health Services- Public Health retrieved 07/05/2022 <a href="https://www.dhs.wisconsin.gov/covid-19/hosp-data.htm">https://www.dhs.wisconsin.gov/covid-19/hosp-data.htm</a>