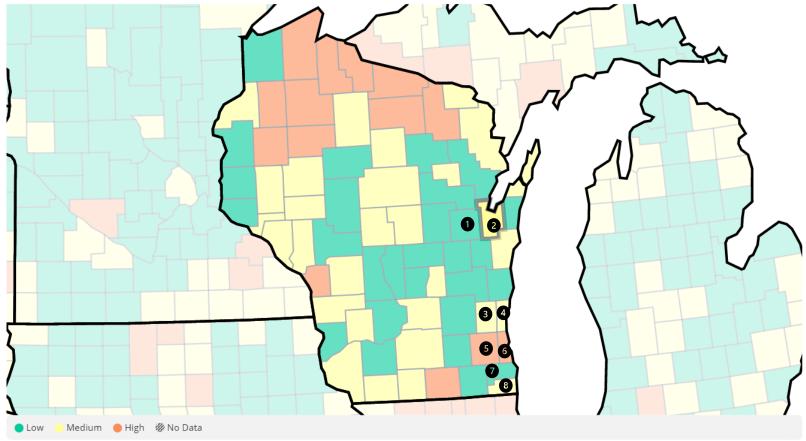

#### MEMORANDUM

**TO:** Oneida Business Committee

**FROM:** Tehassi Hill, Chairman

**DATE:** July 14, 2022

**SUBJECT:** Assessment of the July 19, 2022, semi-annual General Tribal Council meeting

The Oneida Business Committee scheduled a semi-annual General Tribal Council (GTC) meeting for July 19, 2022. In those meeting materials, notice was provided to the membership that the meeting could be canceled if the most current Centers for Disease Control and Prevention (CDC) guidance to monitor COVID-19 Community levels were beyond "low".

As of July 14, 2022, Brown County has been identified as "medium" and Outagamie County as "low". COVID-19 Community Level at "high" and "medium" risk means there are increasing numbers of individuals experiencing severe illness and actions taken today can help prevent and protect from severe illness.

1COVID-19 Community Levels in Brown County, Wisconsin

Thu Jul 14 2022 22:29:45 GMT-0500

| 1 | Outagamie  | Low    |
|---|------------|--------|
| 2 | Brown      | Medium |
| 3 | Washington | Medium |
| 4 | Ozaukee    | Medium |
| 5 | Waukesha   | High   |
| 6 | Milwaukee  | High   |
| 7 | Racine     | Low    |
| 8 | Kenosha    | Medium |

## WISCONSIN: COVID-19 COMMUNITY LEVEL

WI Department of Health Services- Public Health retrieved 07/05/2022 <a href="https://www.dhs.wisconsin.gov/covid-19/hosp-data.htm">https://www.dhs.wisconsin.gov/covid-19/hosp-data.htm</a>