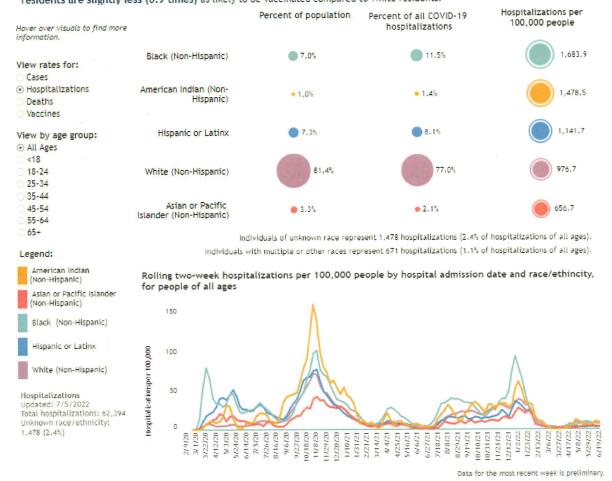

# Relevant COVID-19 Hospitalization Data

#### **COVID-19: Racial and Ethnic Disparities**

#### Data view by Hospitalization rates

#### Health impact of COVID-19 by race and ethnicity

Communities of color have experienced higher rates of COVID-19 cases, hospitalizations, and deaths since the pandemic began. Compared to White Wisconsin residents, Hispanic or Latinx residents have 1.4 times greater case rates, Black residents have 1.7 times greater hospitalization rates, and American Indian residents have 1.3 times greater death rates. Even while negative outcomes are higher, vaccination rates are lower in communities of color. The highest disparities of vaccination rates exist in Black and Hispanic communities, where Black residents are 20 percent (0.8 times), and Hispanic or Latinx residents are slightly less (0.9 times) as likely to be vaccinated compared to White residents.

WI Department of Health Services- Public Health retrieved 07/05/2022 https://www.dhs.wisconsin.gov/covid-19/disparities.htm

Oneida Nation Health Department retrieved 07/05/2022