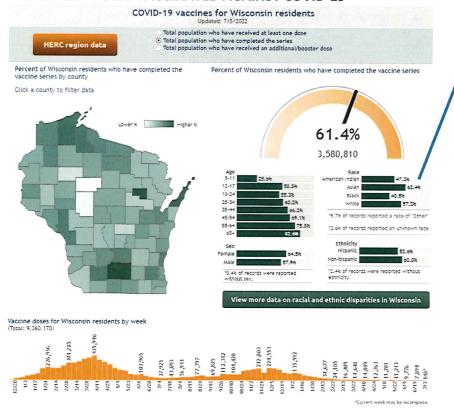

# **Relevant COVID-19 Vaccination Data**

American Indian

47.3%

#### WISCONSIN- FULLY VACCINATED AGAINST COVID-19

.....

WI Department of Health Services- Public Health retrieved 07/05/2022 <a href="https://www.dhs.wisconsin.gov/covid-19/vaccises-third-heart-Astrong-fire.">https://www.dhs.wisconsin.gov/covid-19/vaccises-third-heart-Astrong-fire.</a>