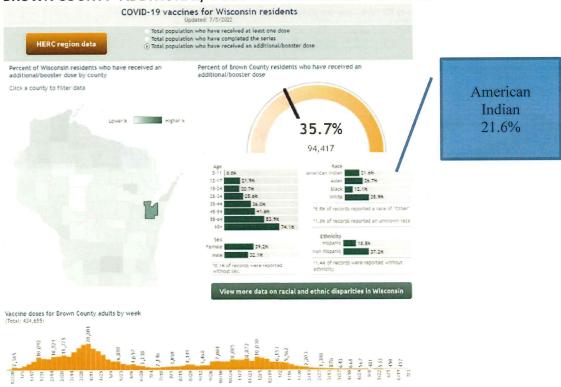

#### BROWN COUNTY- ADDITIONAL/ BOOSTER DOSE AGAINST COVID-19

WI Department of Health Services- Public Health retrieved 07/05/2022

<a href="https://www.dhs.wisconsin.gov/covid-19/vaccine-data.htm">https://www.dhs.wisconsin.gov/covid-19/vaccine-data.htm</a>