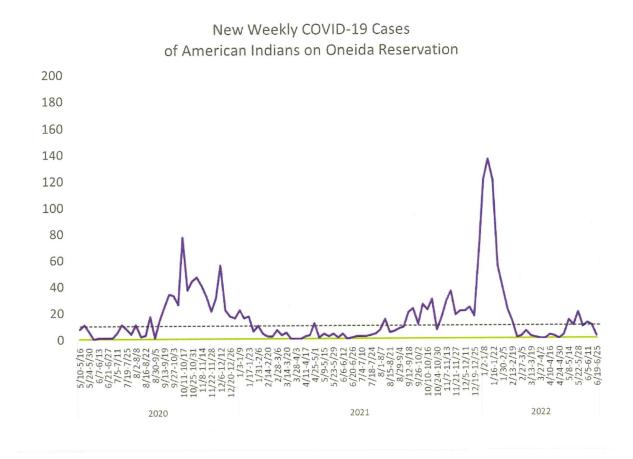

this recommendation as we work together to stop the spread of COVID-19 in the Oneida community.

CC: Debra Danforth, Oneida Comprehensive Health Division Operations Director Dr Kennard, Oneida Comprehensive Health Division Medical Director Mark Powless General Manager

Phone: (920) 405-4492

## Oneida Comprehensive Health Division

Oneida Community Health Center
Behavioral Health Services
Anna John Resident Centered Care Community
Employee Health Nursing



July 6, 2022

Updated COVID-19 data to consider during discussions:

Extension of the Oneida Nation Public Health Emergency declaration.

Submitted by: Debra Danforth, Michelle Myers

Phone: (920) 869-2797 Phone: (920) 405-4492

#### **ONEIDA NATION JURISDICION DATA:**

| Deaths |
|--------|
| 12     |
| 5      |
| 7      |
|        |



Oneida Nation Health Department retrieved 07/05//2022 <a href="https://oneida-nsn.gov/connect/news/oneida-nation-covid-19-resource-page/#Stats">https://oneida-nsn.gov/connect/news/oneida-nation-covid-19-resource-page/#Stats</a>



# **Relevant COVID-19 Case Count Data**



### COVID-19: Racial and Ethnic Disparities

#### Data view by case rates

#### Health impact of COVID-19 by race and ethnicity

Communities of color have experienced higher rates of COVID-19 cases, hospitalizations, and deaths since the pandemic began. Compared to White Wisconsin residents, Hispanic or Latinx residents have 1.4 times greater case rates, Black residents have 1.7 times greater hospitalization rates, and American Indian residents have 1.3 times greater death rates. Even while negative outcomes are higher