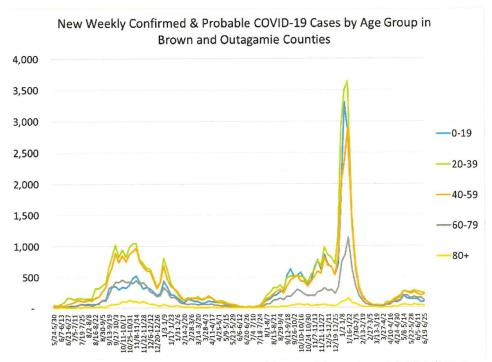

# **Relevant COVID-19 Case Count Data**

#### Data view by case rates

WI Department of Health Services- Public Health retrieved 07/05/2022 https://www.dhs.wisconsin.gov/covid-19/disparities.htm

WI Department of Health Services- Public Health https://data.dhsgis.wi.gov/datasets/covid-19-historical-data-table/data