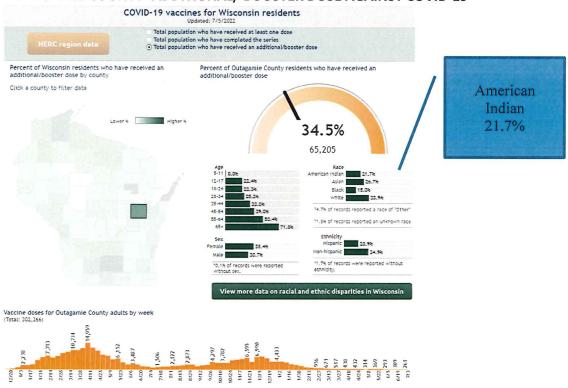

#### **OUTAGAMIE COUNTY- ADDITIONAL/ BOOSTER DOSE AGAINST COVID-19**

WI Department of Health Services- Public Health retrieved 07/05/2022 https://www.dhs.wisconsin.gov/covid-19/vaccine-data.htm