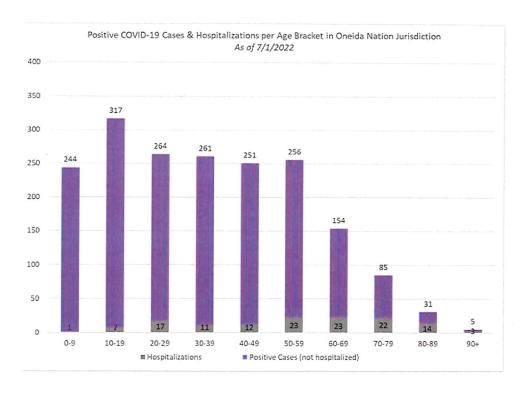

#### **ONEIDA NATION JURISDICION DATA:**

| Deaths |
|--------|
| 12     |
| 5      |
| 7      |
|        |

Oneida Nation Health Department retrieved 07/05//2022 <a href="https://oneida-nsn.gov/connect/news/oneida-nation-covid-19-resource-page/#Stats">https://oneida-nsn.gov/connect/news/oneida-nation-covid-19-resource-page/#Stats</a>

# **Relevant COVID-19 Case Count Data**