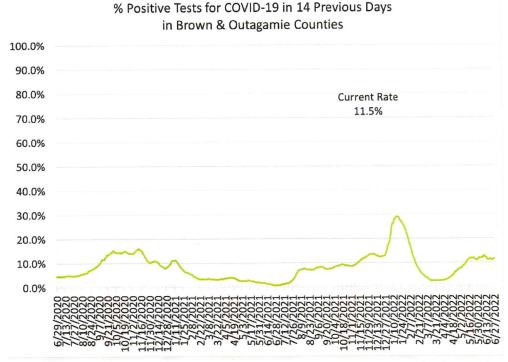

# **Relevant COVID-19 Case Count Data**

#### Data view by case rates

WI Department of Health Services- Public Health retrieved 07/05/2022 https://www.dhs.wisconsin.gov/covid-19/disparities.htm

WI Department of Health Services- Public Health https://data.dhsgis.wi.gov/datasets/covid-19-historical-data-table/data