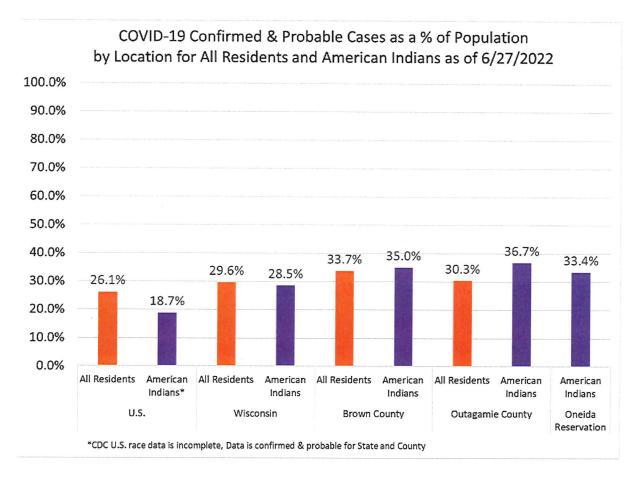

#### **ONEIDA NATION JURISDICION DATA:**

| Deaths |
|--------|
| 12     |
| 5      |
| 7      |
|        |

Oneida Nation Health Department retrieved 07/05//2022 <a href="https://oneida-nsn.gov/connect/news/oneida-nation-covid-19-resource-page/#Stats">https://oneida-nsn.gov/connect/news/oneida-nation-covid-19-resource-page/#Stats</a>