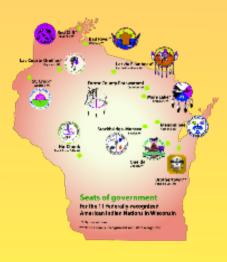

#### Distances to Wisconsin Tribal Reservations

1 Raffle Entry

Forest County Potawatomi: 99

Mole Lake: 97 Stockbridge: 56 Brothertown: 67 Menominee: 54 3 Raffle Entries

Ho-Chunk: 124

Lac Du Flambeau: 173

**5** Raffle Entries

Bad River:241

LCO: 245

Red Cliff:284

St. Croix: 270

Email:familyfitness@oneidanation.org Call: 920-490-3730