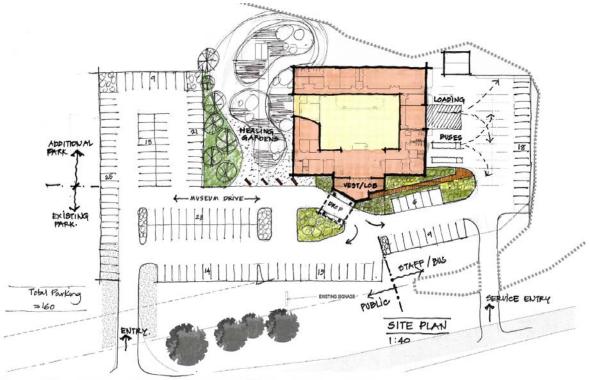

## **Project Description:**

The project proposes to relocate the existing museum to a more accessible and identifiable location at 760 Airport Road (Hwy 172). The existing building on the property will be renovated to accommodate the functional and environmental (heating, cooling, humidity control, infestation prevention, etc.) needs of the Oneida Museum.