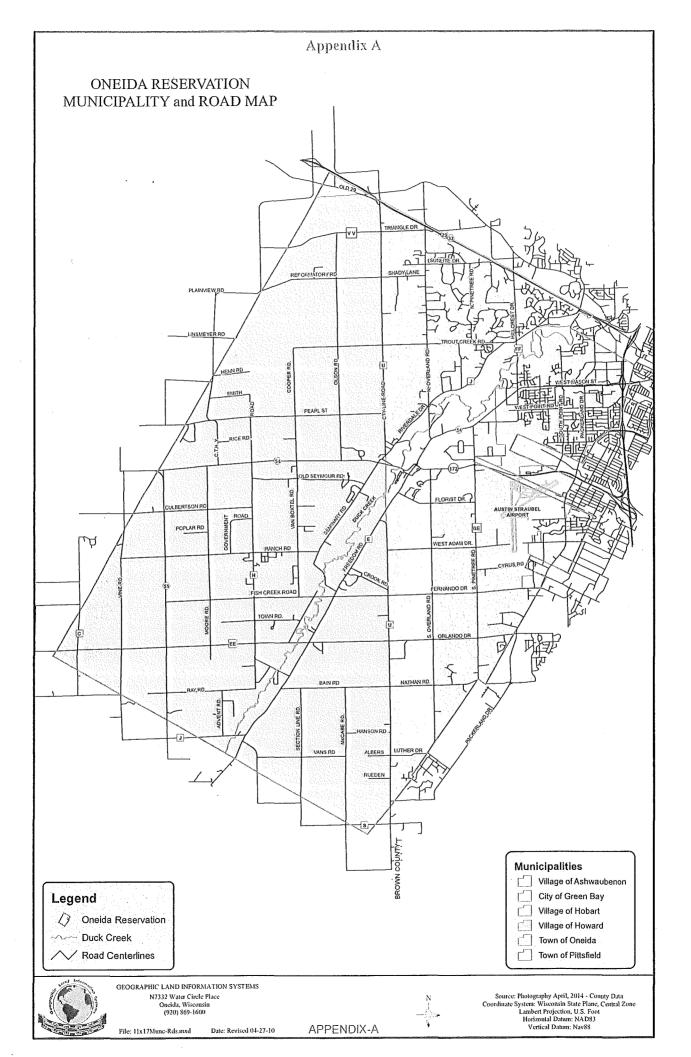

# 7. LAW ENFORCEMENT RESPONSE IN OVERLAPPING JURISDICTION.

- A. Grant of Authority and Scope.
  - 1. **Territorial Jurisdiction of the Oneida Police Department.** The Oneida Nation GIS Department maintains up-to-date maps of the official Oneida Nation Reservation boundaries. The Nation shall make such maps available to the City upon request.
  - 2. **Territorial Jurisdiction of the City of Green Bay Police Department.** The City of Green Bay GIS Division maintains up-to-date maps of official City of Green Bay boundaries. The City shall make such maps available to the Nation upon request.
  - 3. **Overlapping Territorial Jurisdiction.** The Nation and the City have overlapping territorial jurisdiction in the City of Green Bay. A copy of a map depicting the overlapping territorial jurisdiction is attached hereto as **Appendix A**.
  - 4. **Concurrent Jurisdiction.** "Concurrent Jurisdiction" refers to the sharing of or having equal authority within the same jurisdictional boundaries by two or more law enforcement entities. The Oneida Police Department and City of Green Bay Police Department have concurrent jurisdiction over criminal matters occurring in their overlapping territorial jurisdiction. It is the policy of both Departments to provide assistance and cooperation to one another when they are performing law enforcement duties in their overlapping territorial jurisdiction.