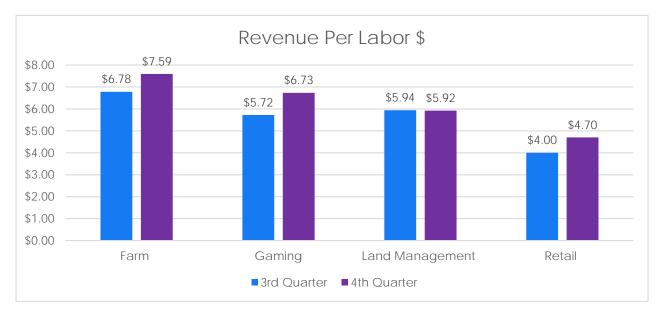

## Farm:

- Planted the following acres Preventive Planting 2051; Corn 1314; Alfalfa 959;
  Pasture 769; Soybeans 613; Wheat 231; Winter Rye 40
- Total positive economic impact for ONF \$987,000
- Land lease payments \$691,453

### **Gaming:**

- Implemented a Title 31 Tracking Software to ensure compliance and make our work more efficient when tracking.
- Obtained an aggregate 98.83% compliance score on all our regulatory audits.
- Increased our player worth to the Casino by nearly 1%
- Increase our Customer Satisfaction scores from a 3.87 to a 3.9 out of 5.
- Increased Gaming Gross Profit by 2.88% over prior year.

#### Land:

- Worked cooperatively with the Comprehensive Housing Division to demolish an unsafe residential improvement.
- Installed and continuously monitor cameras in areas were illegal dumping and vandalism has taken place. Land Management monitors 12 cameras around the reservation.
- Executed Commercial lease with Yukwatsistay.
- Closed 2 HIP acquisitions, 57 were closed for FY 2019.

#### Retail:

- Retail has implemented a pay differential for hard to fill shifts. The results have shown lower numbers of call-ins for the evening and weekend shifts.
- Using responses in a survey from the 11/30/2018 community budget meeting, Retail has added shop around coolers in two additional one stop locations.
   These displays provide healthy and fresh food choices for customers. The total # of stores with a shop around cooler is now four.