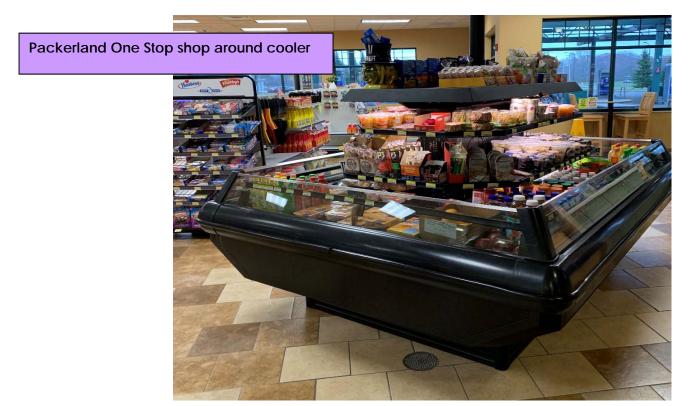

#### Retail:

- Retail has implemented a pay differential for hard to fill shifts. The results have shown lower numbers of call-ins for the evening and weekend shifts.
- Using responses in a survey from the 11/30/2018 community budget meeting, Retail has added shop around coolers in two additional one stop locations.
   These displays provide healthy and fresh food choices for customers. The total # of stores with a shop around cooler is now four.