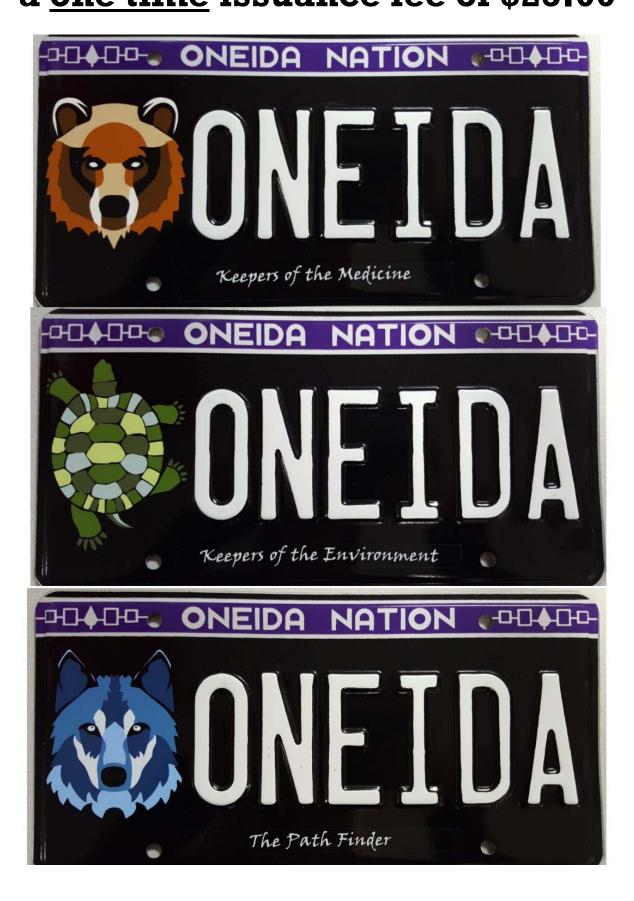

11 form to our office to register their vehicle in person while the dealer mails us the originals and collected fees.

#### Mailing Address:

Attn: Tonya Webster License Administrator, PO Box 365 Oneida, WI 54155.

#### Physical Address: (overnight mailing only)

909 Packerland Dr. Green Bay, WI 54303

#### Hours:

8:00 am to 4:30pm – Open During Lunch hour

#### **Contacts:**

Tonya Webster – Licensing Administrator – 920-496-5311 – <u>TWebster@OneidaNation.org</u>

Trista Cornelius – Licensing Assistant – 920-496-5326 – <u>TCorneli@OneidaNation.org</u>

Fax: 920-496-7491

### Please feel free to call if you have any questions!

# Eagle Plate Design



# Clans Plate Design



(Bear and Wolf Clan also available)

# Specialty Clan Plate Design has a <u>one time</u> issuance fee of \$25.00