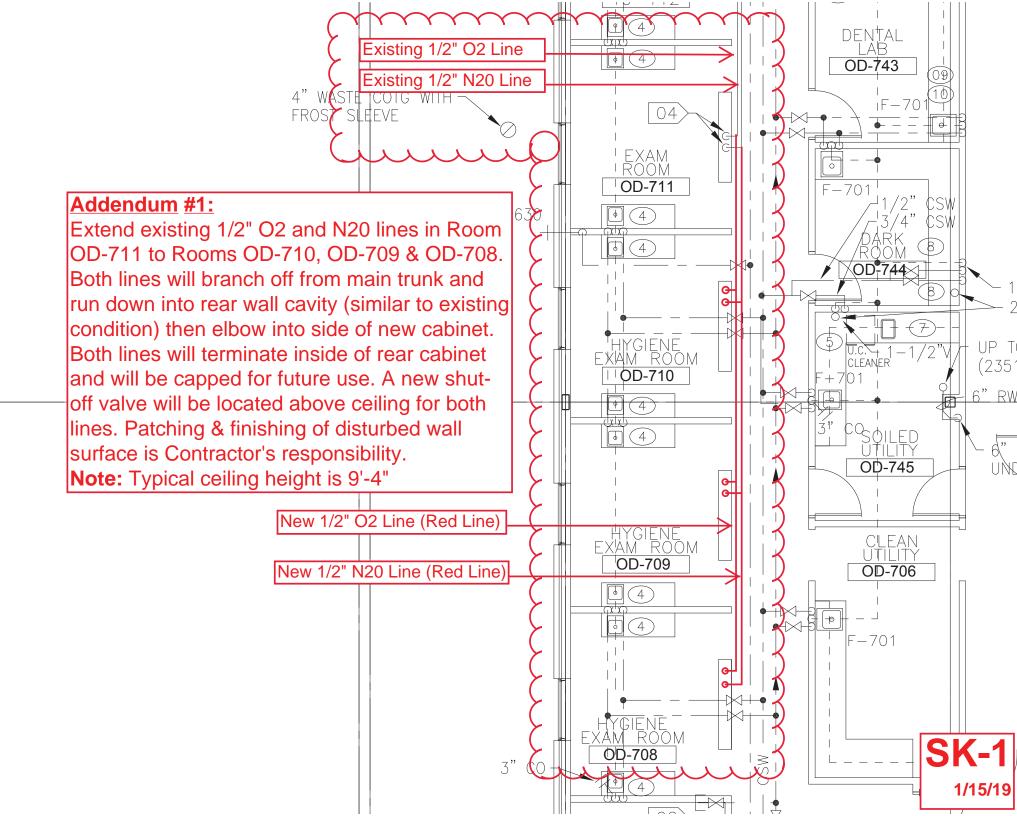

This Addendum entails modifications to the existing NO and N20 lines as described in SK-1 and SK-2 dated January 15, 2019. This Addendum consist of <u>3</u> pages including this sheet and the following attachments:

SK-1 & SK-2

2 pages