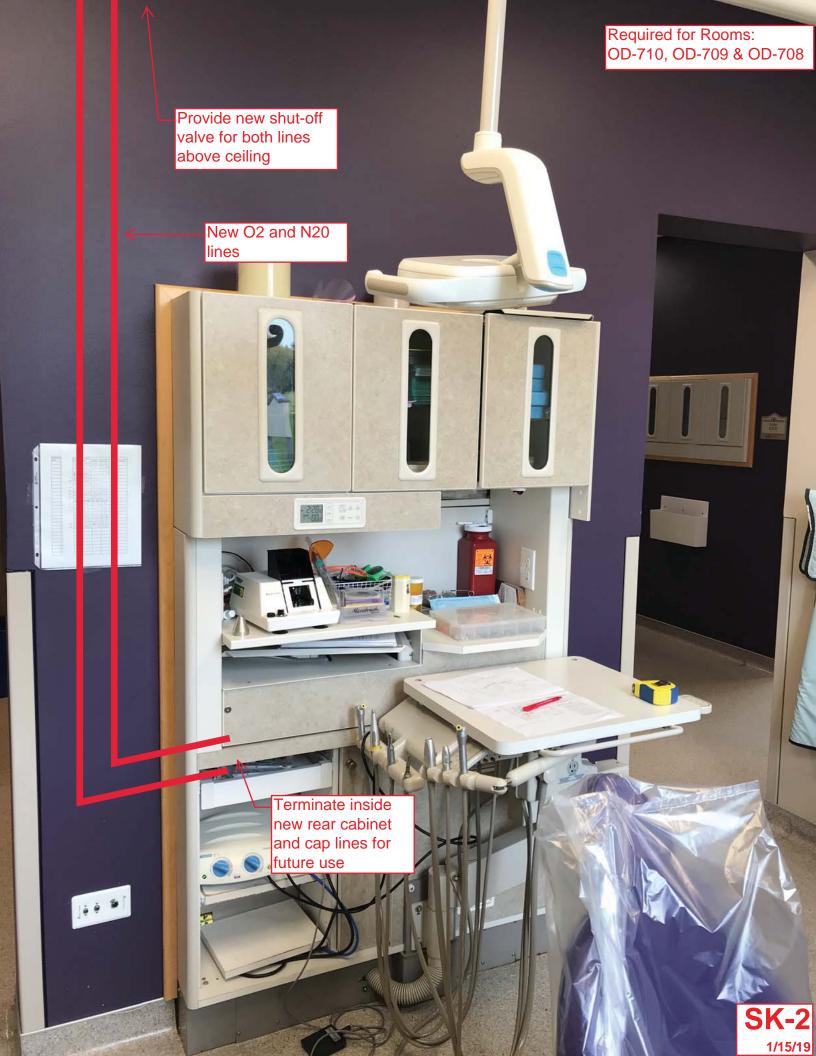

This Addendum entails modifications to the existing NO and N20 lines as described in SK-1 and SK-2 dated January 15, 2019. This Addendum consist of <u>3</u> pages including this sheet and the following attachments:

SK-1 & SK-2

2 pages