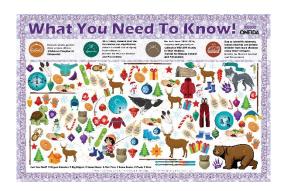

The Community Health Nursing department partnered with a team from the medical clinic this quarter on a promotional campaign for the benefit of immunizations. Grant dollars were used to create a large I-SPY poster for all four seasons using both pop culture and Oneida Cultural images to engage the children. Each poster contains four positive benefits of immunizations from evidence based resources. Taking a page from the children's ISPY book series, the team created four enormous wall posters. Each poster contains cultural and other fun images to transport children on a picture search adventure. Additionally, each poster includes facts of how immunizations have improved health within communities. One wall poster will be displayed during each season (Spring, Summer, Fall, Winter). The project took about two months from start to finish. Thank you to this dedicated team for going above and beyond. Special thanks to Oneida Printing Department for taking this group's creative ideas and transforming them into a masterful piece of art. Below are two examples of the posters with an enlarged copy attached to this report- ATTACHMENT F&G.