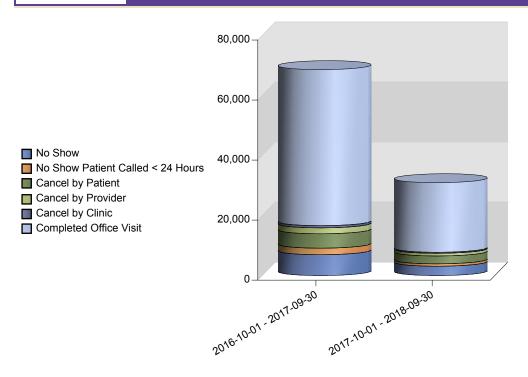

### Three Year By Quarter No Show/Cancellation Summary Oneida Health Center Medical Clinic

| Range                   | FY QTR | No<br>Show | %     | No Show<br>Patient<br>Called<br>< 24 Hrs | %    | Cancel<br>by<br>Patient | %    | Cancel<br>by<br>Provider | %    | Cancel<br>by<br>Clinic | %    | No Show<br>Cancellation<br>Total | Completed<br>Office<br>Visit | Total<br>Appointments | Billed<br>Visits | Total<br>Clients |
|-------------------------|--------|------------|-------|------------------------------------------|------|-------------------------|------|--------------------------|------|------------------------|------|----------------------------------|------------------------------|-----------------------|------------------|------------------|
| 2017-10-01 - 2018-09-30 | Qtr04  | 780        | 10.6% | 162                                      | 2.2% | 644                     | 8.7% | 216                      | 2.9% | 92                     | 1.2% | 1,866                            | 5,496                        | 7,362                 | 5,304            | 4,041            |
|                         | Qtr03  | 783        | 10.5% | 198                                      | 2.7% | 642                     | 8.6% | 206                      | 2.8% | 78                     | 1.0% | 1,820                            | 5,615                        | 7,435                 | 5,614            | 4,031            |
|                         | Qtr02  | 751        | 9.4%  | 226                                      | 2.8% | 743                     | 9.3% | 288                      | 3.6% | 94                     | 1.2% | 2,008                            | 5,951                        | 7,959                 | 5,954            | 4,212            |
|                         | Qtr01  | 796        | 10.0% | 217                                      | 2.7% | 594                     | 7.5% | 174                      | 2.2% | 79                     | 1.0% | 1,805                            | 6,134                        | 7,939                 | 6,137            | 4,327            |
| 2017-10-01 - 2018-09-30 |        | 3,110      | 10.1% | 803                                      | 2.6% | 2,623                   | 8.5% | 884                      | 2.9% | 343                    | 1.1% | 7,499                            | 23,196                       | 30,695                | 23,009           | 7,906            |

### Three Year By Quarter No Show/Cancellation Summary Oneida Health Center Medical Clinic

| Range                   | FY QTR | No<br>Show | %     | No Show<br>Patient<br>Called<br>< 24 Hrs | %    | Cancel<br>by<br>Patient | %    | Cancel<br>by<br>Provider | %    | Cancel<br>by<br>Clinic | %    | No Show<br>Cancellation<br>Total | Completed<br>Office<br>Visit | Total<br>Appointments | Billed<br>Visits | Total<br>Clients |
|-------------------------|--------|------------|-------|------------------------------------------|------|-------------------------|------|--------------------------|------|------------------------|------|----------------------------------|------------------------------|-----------------------|------------------|------------------|
| 2016-10-01 - 2017-09-30 | Qtr04  | 1,644      | 10.5% | 474                                      | 3.0% | 1,117                   | 7.1% | 434                      | 2.8% | 135                    | 0.9% | 3,740                            | 11,990                       | 15,730                | 11,990           | 6,404            |
|                         | Qtr03  | 1,660      | 9.9%  | 506                                      | 3.0% | 1,341                   | 8.0% | 421                      | 2.5% | 167                    | 1.0% | 4,036                            | 12,772                       | 16,808                | 12,776           | 6,363            |
|                         | Qtr02  | 1,611      | 9.3%  | 564                                      | 3.3% | 1,233                   | 7.1% | 519                      | 3.0% | 252                    | 1.5% | 4,029                            | 13,256                       | 17,285                | 13,271           | 6,549            |
|                         | Qtr01  | 2,036      | 11.0% | 637                                      | 3.4% | 1,105                   | 6.0% | 593                      | 3.2% | 181                    | 1.0% | 4,497                            | 13,978                       | 18,475                | 13,982           | 7,075            |
| 2016-10-01 - 2017-09-30 |        | 6,951      | 10.2% | 2,181                                    | 3.2% | 4,796                   | 7.0% | 1,967                    | 2.9% | 735                    | 1.1% | 16,302                           | 51,996                       | 68,298                | 52,019           | 10,499           |
| Summary                 |        | 10,061     | 10.2% | 2,984                                    | 3.0% | 7,419                   | 7.5% | 2,851                    | 2.9% | 1,078                  | 1.1% | 23,801                           | 75,192                       | 98,993                | 75,028           | 11,710           |