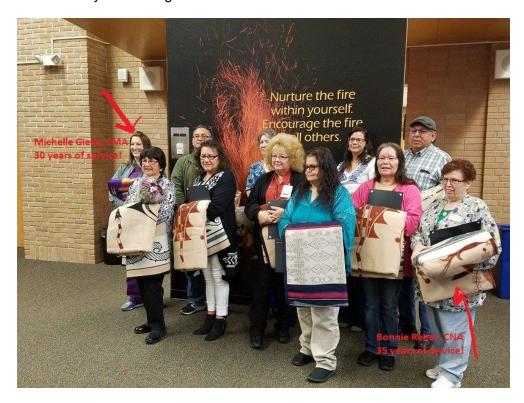

#### **CELEBRATIONS AND SUCCESSES:**

 Two CHD employees were recognized for their years of service to the Oneida Nation on 10/10/18 with the OBC! Michelle Giese, CMA for 30 years of service and Bonnie Reiter, CNA for 35 years! Congratulations and THANK YOU!