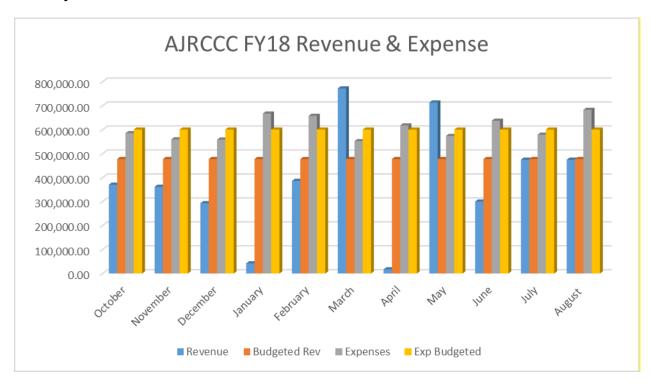

#### **Monthly AJRCCC Financials**

Please note that the low revenues in some of the monthsl only reflects the time/date of when we entered the information. Thus the higher amounts in March and May.

Monthly Calendars for Activities: ATTACHMENT H