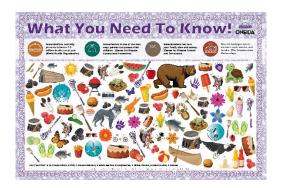

The Community Health Nursing department partnered with a team from the medical clinic this quarter on a promotional campaign for the benefit of immunizations. Grant dollars were used to create a large I-SPY poster for all four seasons using both pop culture and Oneida Cultural images to engage the children. Each poster contains four positive benefits of immunizations from evidence based resources. Taking a page from the children's ISPY book series, the team created four enormous wall posters. Each poster contains cultural and other fun images to transport children on a picture search adventure. Additionally, each poster includes facts of how immunizations have improved health within communities. One wall poster will be displayed during each season (Spring, Summer, Fall, Winter). The project took about two months from start to finish. Thank you to this dedicated team for going above and beyond. Special thanks to Oneida Printing Department for taking this group's creative ideas and transforming them into a masterful piece of art. Below are two examples of the posters with an enlarged copy attached to this report- ATTACHMENT F&G.