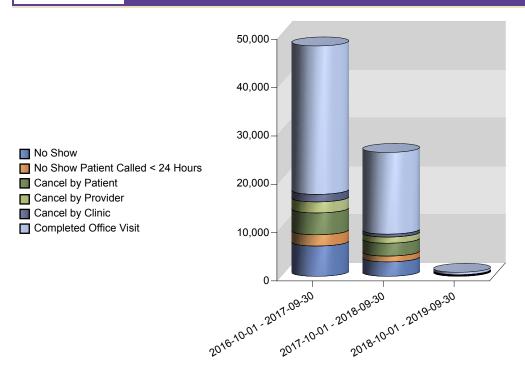

### Three Year By Quarter No Show/Cancellation Summary Oneida Health Center Medical Clinic

| Range                   | FY QTR | No<br>Show | %     | No Show<br>Patient<br>Called<br>< 24 Hrs | %    | Cancel<br>by<br>Patient | %    | Cancel<br>by<br>Provider | %    | Cancel<br>by<br>Clinic | %    | No Show<br>Cancellation<br>Total | Completed<br>Office<br>Visit | Total<br>Appointments | Billed<br>Visits | Total<br>Clients |
|-------------------------|--------|------------|-------|------------------------------------------|------|-------------------------|------|--------------------------|------|------------------------|------|----------------------------------|------------------------------|-----------------------|------------------|------------------|
| 2017-10-01 - 2018-09-30 | Qtr04  | 780        | 10.6% | 162                                      | 2.2% | 644                     | 8.7% | 216                      | 2.9% | 92                     | 1.2% | 1,866                            | 5,496                        | 7,362                 | 5,304            | 4,041            |
|                         | Qtr03  | 783        | 10.5% | 198                                      | 2.7% | 642                     | 8.6% | 206                      | 2.8% | 78                     | 1.0% | 1,820                            | 5,615                        | 7,435                 | 5,614            | 4,031            |
|                         | Qtr02  | 751        | 9.4%  | 226                                      | 2.8% | 743                     | 9.3% | 288                      | 3.6% | 94                     | 1.2% | 2,008                            | 5,951                        | 7,959                 | 5,954            | 4,212            |
|                         | Qtr01  | 796        | 10.0% | 217                                      | 2.7% | 594                     | 7.5% | 174                      | 2.2% | 79                     | 1.0% | 1,805                            | 6,134                        | 7,939                 | 6,137            | 4,327            |
| 2017-10-01 - 2018-09-30 |        | 3,110      | 10.1% | 803                                      | 2.6% | 2,623                   | 8.5% | 884                      | 2.9% | 343                    | 1.1% | 7,499                            | 23,196                       | 30,695                | 23,009           | 7,906            |

### Three Year By Quarter No Show/Cancellation Summary Oneida Health Center Medical Clinic

| Range                   | FY QTR | No<br>Show | %     | No Show<br>Patient<br>Called<br>< 24 Hrs | %    | Cancel<br>by<br>Patient | %    | Cancel<br>by<br>Provider | %    | Cancel<br>by<br>Clinic | %    | No Show<br>Cancellation<br>Total | Completed<br>Office<br>Visit | Total<br>Appointments | Billed<br>Visits | Total<br>Clients |
|-------------------------|--------|------------|-------|------------------------------------------|------|-------------------------|------|--------------------------|------|------------------------|------|----------------------------------|------------------------------|-----------------------|------------------|------------------|
| 2016-10-01 - 2017-09-30 | Qtr04  | 1,644      | 10.5% | 474                                      | 3.0% | 1,117                   | 7.1% | 434                      | 2.8% | 135                    | 0.9% | 3,740                            | 11,990                       | 15,730                | 11,990           | 6,404            |
|                         | Qtr03  | 1,660      | 9.9%  | 506                                      | 3.0% | 1,341                   | 8.0% | 421                      | 2.5% | 167                    | 1.0% | 4,036                            | 12,772                       | 16,808                | 12,776           | 6,363            |
|                         | Qtr02  | 1,611      | 9.3%  | 564                                      | 3.3% | 1,233                   | 7.1% | 519                      | 3.0% | 252                    | 1.5% | 4,029                            | 13,256                       | 17,285                | 13,271           | 6,549            |
|                         | Qtr01  | 2,036      | 11.0% | 637                                      | 3.4% | 1,105                   | 6.0% | 593                      | 3.2% | 181                    | 1.0% | 4,497                            | 13,978                       | 18,475                | 13,982           | 7,075            |
| 2016-10-01 - 2017-09-30 |        | 6,951      | 10.2% | 2,181                                    | 3.2% | 4,796                   | 7.0% | 1,967                    | 2.9% | 735                    | 1.1% | 16,302                           | 51,996                       | 68,298                | 52,019           | 10,499           |
| Summary                 |        | 10,061     | 10.2% | 2,984                                    | 3.0% | 7,419                   | 7.5% | 2,851                    | 2.9% | 1,078                  | 1.1% | 23,801                           | 75,192                       | 98,993                | 75,028           | 11,710           |