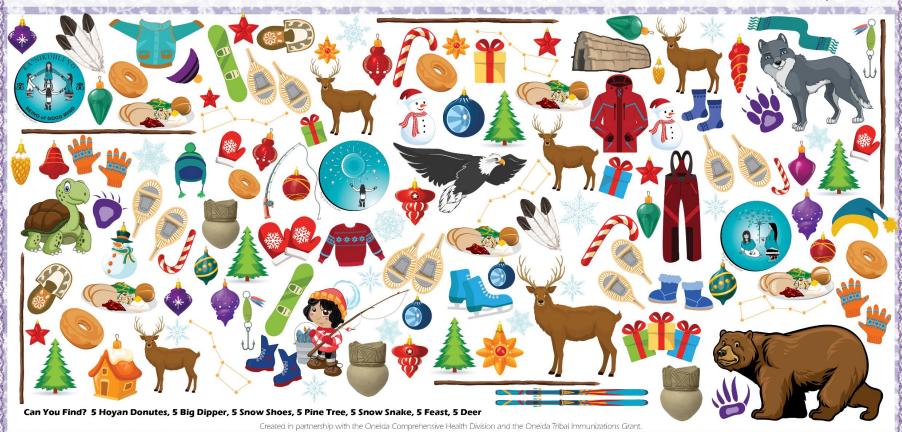

The Community Health Nursing department partnered with a team from the medical clinic this quarter on a promotional campaign for the benefit of immunizations. Grant dollars were used to create a large I-SPY poster for all four seasons using both pop culture and Oneida Cultural images to engage the children. Each poster contains four positive benefits of immunizations from evidence based resources. Taking a page from the children's ISPY book series, the team created four enormous wall posters. Each poster contains cultural and other fun images to transport children on a picture search adventure. Additionally, each poster includes facts of how immunizations have improved health within communities. One wall poster will be displayed during each season (Spring, Summer, Fall, Winter). The project took about two months from start to finish. Thank you to this dedicated team for going above and beyond. Special thanks to Oneida Printing Department for taking this group's creative ideas and transforming them into a masterful piece of art. Below are two examples of the posters with an enlarged copy attached to this report- ATTACHMENT F&G.