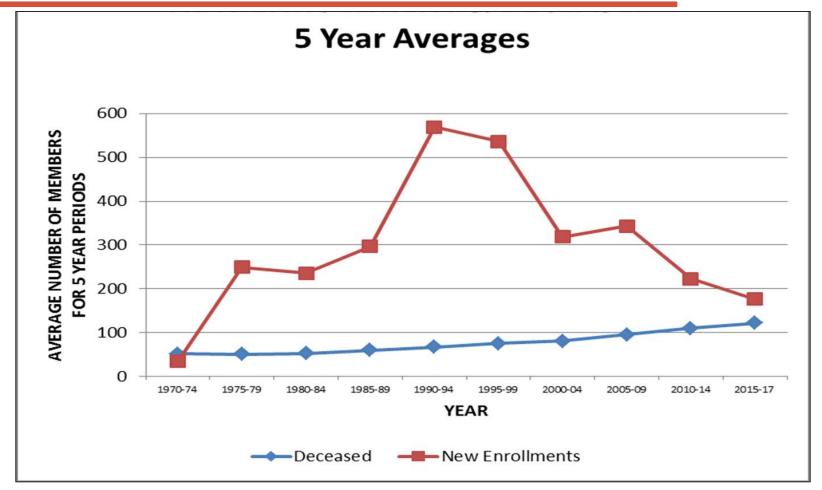

## What is required to be an enrolled Oneida

• Currently, an enrolled member must meet the one-quarter (1/4) degree blood quantum.





#### **New Enrollment & Deceased**





## Oneida Blood Quantum Comparison Then Now





#### Oneida Population by Location





#### **Enrollment Population Projections**





language quantum being love long hear come hear come part going enrollment more New identity generations tribal learn others same learn others same learn others same learn others strong thinking among take care live enrolled white GTC other today born cultural help American nation work two creator whole back longhouse place Culture right time school together place Culture right time belonging land learning years education health went constitution think important full want change another knowing different change talk another knowing world here membership stay history members nothing home community



### **Community Voices**

- A survey was sent to all