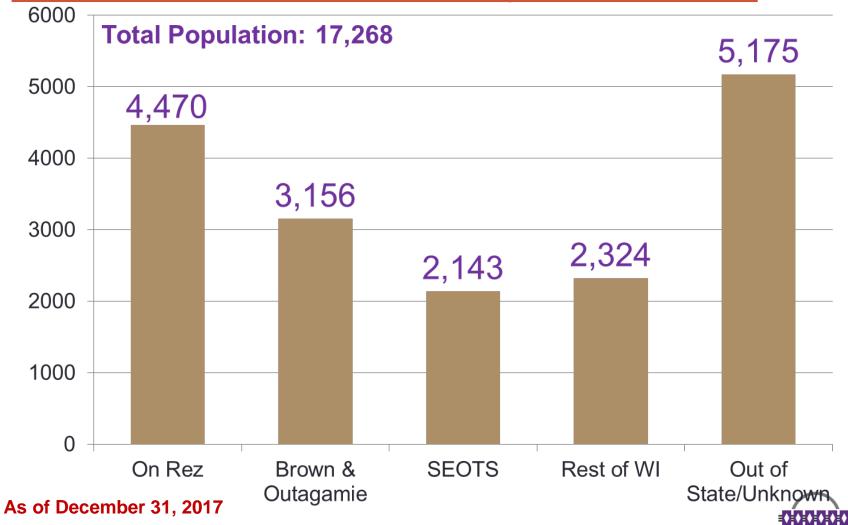

## What is required to be an enrolled Oneida

• Currently, an enrolled member must meet the one-quarter (1/4) degree blood quantum.





#### **New Enrollment & Deceased**





## Oneida Blood Quantum Comparison Then Now





#### Oneida Population by Location





#### **Enrollment Population Projections**





language quantum being love long hear come hear come part going enrollment more New identity generations tribal learn others same learn others same learn others same learn others strong thinking among take care live enrolled white GTC other today born cultural help American nation work two creator whole back longhouse place Culture right time school together place Culture right time belonging land learning years education health went constitution think important full want change another knowing different change talk another knowing world here membership stay history members nothing home community



### **Community Voices**

- A survey was sent to all enrolled members 18 years and older
- A second survey was sent to enrolled members
   13