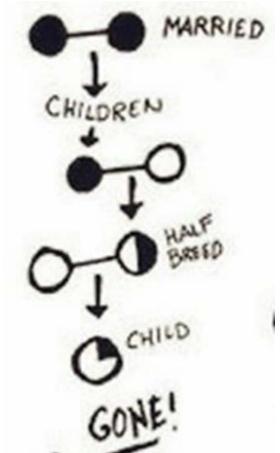

## What is required to be an enrolled Oneida

• Currently, an enrolled member must meet the one-quarter (1/4) degree blood quantum.

## Oneida Blood Quantum Comparison Then Now