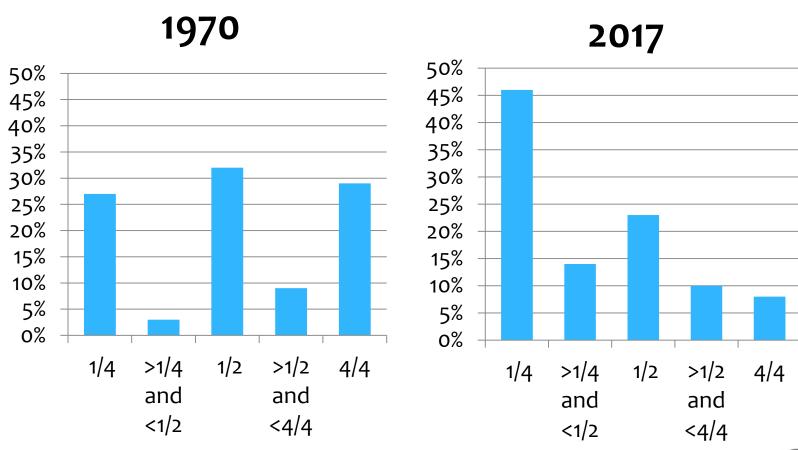

## What is required to be an enrolled Oneida

• Currently, an enrolled member must meet the one-quarter (1/4) degree blood quantum.





#### **New Enrollment & Deceased**





## Oneida Blood Quantum Comparison Then Now





#### Oneida Population by Location





#### **Enrollment Population Projections**





language quantum being love long hear come hear come part going enrollment more New identity generations tribal learn others same learn others same learn others same learn others strong thinking among take care live enrolled white GTC other today born cultural help American nation work two creator whole back longhouse place Culture right time school together place Culture right time belonging land learning years education health went constitution think important full want change another knowing different change talk another knowing world here membership stay history members nothing home community



### **Community Voices**

- A survey was sent to all enrolled members 18 years and older
- A second s