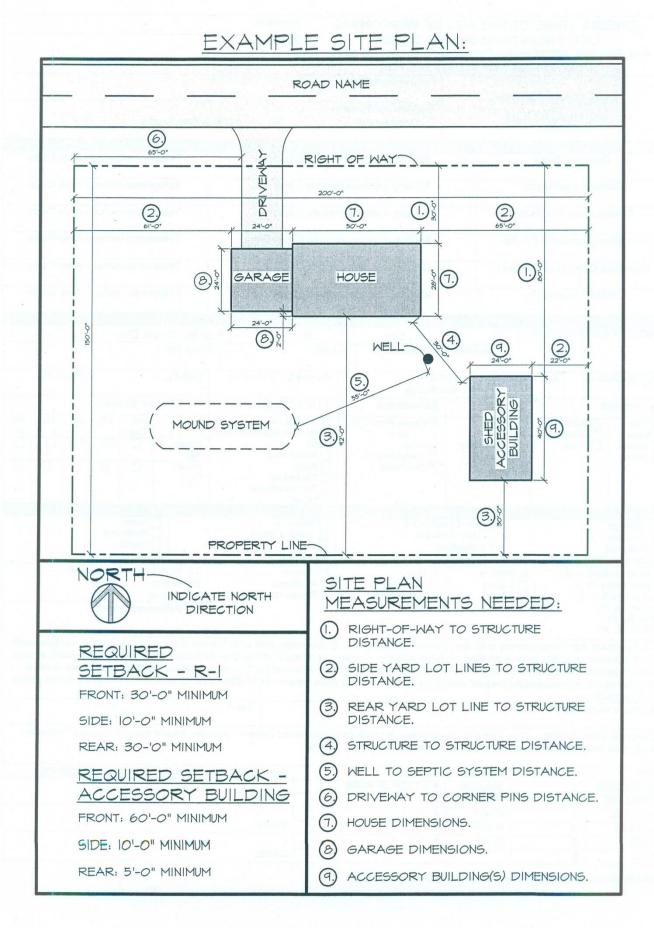

#### **Residential Checklist**

- 1. When submitting your application for a building permit the followings information <u>must</u> be included in order to begin the review process.
- 2. A Description of the land in which the proposed work is to be done.
- 3. The use or occupancy of all parts of the building.
- 4. A site plan drawn to scale showing:
  - a. The actual dimension of the lot to be built upon.
  - b. The size and location of all buildings
  - c. Such other information that may be required.
- 5. Foundation specifications
- 6. Wall Brace Diagram for residential project
- 7. RES Check® for residential projects
- 8. COM Check® for commercial projects
- 9. Computations, stress diagrams and other data as required
- 10. Once all appropriate documents have been received the completed application will be reviewed.
- 11. Once approved you will be notified that your permit is ready for pick up and the fee's associated with the issuance of this permit.
- 12. If denied you will be notified of the reason with a follow up in letter form detailing this information.
- 13. If additional information is required you will be notified by the Zoning Department, as to what additional information is required.