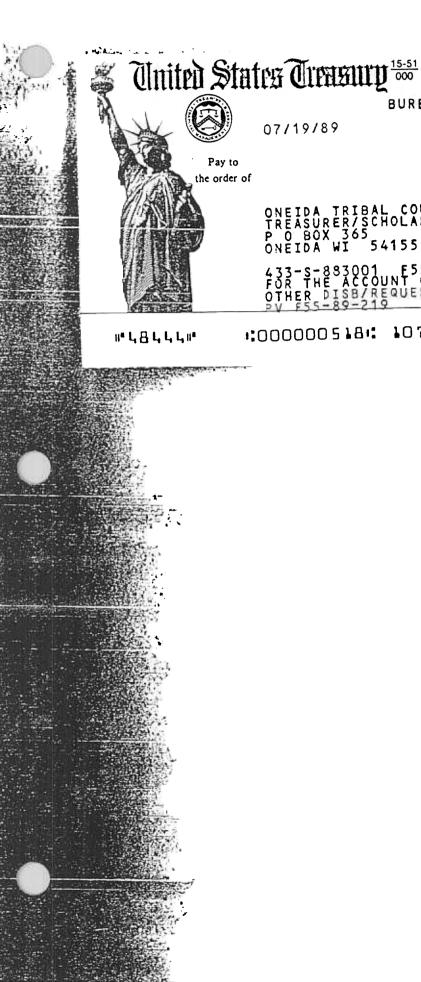

TO:

Debbie Powless, Enrollment Officer

FROM:

Lynn A. VandenLangenberg, Controller

DATE:

July 24, 1989

SUBJECT: TREASURY CHECK

Today a Treasury check was received form the Bureau of Indian Affairs (copy attached). The check has been deposited, pending further instructions.

#### GREAT LAKES AGENCY ASHLAND, WISCONSIN 54806-0273

July 19, 1989

Mr. Purcell Powless, Chairman Oneida Tribe of Indians of Wisconsin P.O. Box 365 Oneida, WI 54155

INDia

Dear Mr. Powless:

This letter is to inform you funds will be forwarded to your Tribe for the unclaimed portion of Docket 75, as per Oneida Trust Committee Resolution dated 7/10/89 (1).

Since we are unable to do "wire transfers" through the IIM system at Great Lakes Agency, we will be forwarding a check to your Tribe's Treasurer. The amount of the check will be \$60,194.18, for the total of unclaimed funds plus interest. The disbursement will be accomplished on July 19, 1989, with the check being mailed from our office in Aberdeen, South Dakota on July 20, 1989. You should receive the check by July 28th. Contact our Agency if you do not receive it.

If you have any questions, or if we can be of further assistance, please contact our office at (715) 682-4527.

Sincerely

Superintendent

BUREAU OF INDIAN AFFAIRS

Check No.

10700162

\*\*\*60194.18\*

4844-10700162